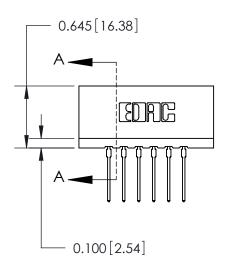

## Contact Information 540-Wire Wrap, Regular Point - Tail LG.=.560(14.22) .156" (3.96mm) Contact Spacing x .200" (5.08mm) Row Spacing

| 737 Series Ultra-Mate Card Edge Connector - Press Fit |                                                                                                                                                                                                 | ACAD REFERENCE OTION - EACH ACTER |                 |       |
|-------------------------------------------------------|-------------------------------------------------------------------------------------------------------------------------------------------------------------------------------------------------|-----------------------------------|-----------------|-------|
|                                                       |                                                                                                                                                                                                 | DRAWN: J.LEE                      | DATE: AUG.28/09 |       |
| Part Number: 737-006-540-101                          |                                                                                                                                                                                                 | CHECKED:                          | DATE:           |       |
| EDAC INC TORONTO, ONTARIO CANADA                      | THESE DRAWINGS AND SPECIFICATIONS ARE THE PROPERTY OF EDAC INC.,AND SHALL NOT BE REPRODUCED,OR COPIED OR USED AS THE BASIS FOR THE MANUFACTURE OR SALE OF APPARATUS WITHOUT WRITTEN PERMISSION. | SCALE:                            | SHEET 1         | OF 2  |
|                                                       |                                                                                                                                                                                                 | DRAWING NUMBER                    |                 | ISSUE |
|                                                       |                                                                                                                                                                                                 | 737-ENG MASTER                    |                 | 1     |
| YOUR CONNECTION TO QUALITY & SERVICE                  |                                                                                                                                                                                                 |                                   |                 |       |