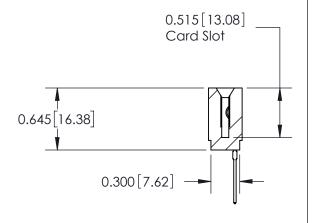

## Contact Information 540-Wire Wrap, Regular Point - Tail LG.=.560(14.22) .156" (3.96mm) Contact Spacing x .200" (5.08mm) Row Spacing

| 737 Series Ultra-Mate Card Edge Connector - Press Fit |                                                                                                                                                                                                 | ACAD REFERENCE OTION - EACH ACTER |                 |       |
|-------------------------------------------------------|-------------------------------------------------------------------------------------------------------------------------------------------------------------------------------------------------|-----------------------------------|-----------------|-------|
|                                                       |                                                                                                                                                                                                 | DRAWN: J.LEE                      | DATE: AUG.28/09 |       |
| Part Number: 737-006-540-101                          |                                                                                                                                                                                                 | CHECKED:                          | DATE:           |       |
| EDAC INC TORONTO, ONTARIO CANADA                      | THESE DRAWINGS AND SPECIFICATIONS ARE THE PROPERTY OF EDAC INC.,AND SHALL NOT BE REPRODUCED,OR COPIED OR USED AS THE BASIS FOR THE MANUFACTURE OR SALE OF APPARATUS WITHOUT WRITTEN PERMISSION. | SCALE:                            | SHEET 1         | OF 2  |
|                                                       |                                                                                                                                                                                                 | DRAWING NUMBER                    |                 | ISSUE |
|                                                       |                                                                                                                                                                                                 | 737-ENG MASTER                    |                 | 1     |
| YOUR CONNECTION TO QUALITY & SERVICE                  |                                                                                                                                                                                                 |                                   |                 |       |