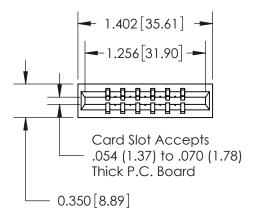

## Contact Information 540-Wire Wrap, Regular Point - Tail LG.=.560(14.22) .156" (3.96mm) Contact Spacing x .200" (5.08mm) Row Spacing

| 737 Series Ultra-Mate Card Edge Connector - Press Fit |                                                                                                                                                                                                 | ACAD REFERENCE OTION - EACH ACTER |                 |       |
|-------------------------------------------------------|-------------------------------------------------------------------------------------------------------------------------------------------------------------------------------------------------|-----------------------------------|-----------------|-------|
|                                                       |                                                                                                                                                                                                 | DRAWN: J.LEE                      | DATE: AUG.28/09 |       |
| Part Number: 737-006-540-101                          |                                                                                                                                                                                                 | CHECKED:                          | DATE:           |       |
| EDAC INC TORONTO, ONTARIO CANADA                      | THESE DRAWINGS AND SPECIFICATIONS ARE THE PROPERTY OF EDAC INC.,AND SHALL NOT BE REPRODUCED,OR COPIED OR USED AS THE BASIS FOR THE MANUFACTURE OR SALE OF APPARATUS WITHOUT WRITTEN PERMISSION. | SCALE:                            | SHEET 1         | OF 2  |
|                                                       |                                                                                                                                                                                                 | DRAWING NUMBER                    |                 | ISSUE |
|                                                       |                                                                                                                                                                                                 | 737-ENG MASTER                    |                 | 1     |
| YOUR CONNECTION TO QUALITY & SERVICE                  |                                                                                                                                                                                                 |                                   |                 |       |