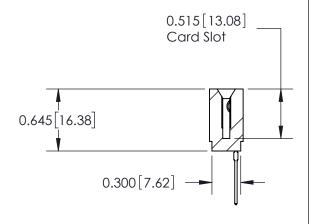

THIS IS A C.A.D. GENERATED DRAWING DO NOT MAKE MANUAL REVISIONS TO MASTER.

ISSUE NUMBER

ORIGINAL

SHEET 1 OF 2

ISSUE

Contact Information
545-Wire Wrap, High Point - Tail LG.=.560(14.22)
.156" (3.96mm) Contact Spacing x .200" (5.08mm) Row Spacing