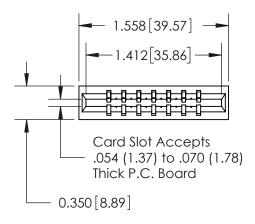

THIS IS A C.A.D. GENERATED DRAWING DO NOT MAKE MANUAL REVISIONS TO MASTER.

ISSUE NUMBER

ORIGINAL

SHEET 1 OF 2

ISSUE

Contact Information
545-Wire Wrap, High Point - Tail LG.=.560(14.22)
.156" (3.96mm) Contact Spacing x .200" (5.08mm) Row Spacing