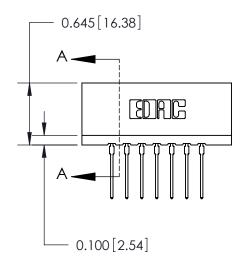

THIS IS A C.A.D. GENERATED DRAWING DO NOT MAKE MANUAL REVISIONS TO MASTER.

ISSUE NUMBER

ORIGINAL

SHEET 1 OF 2

ISSUE

Contact Information
545-Wire Wrap, High Point - Tail LG.=.560(14.22)
.156" (3.96mm) Contact Spacing x .200" (5.08mm) Row Spacing