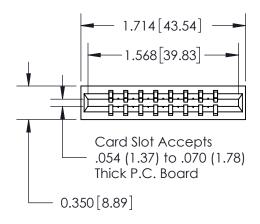

THIS IS A C.A.D. GENERATED DRAWING DO NOT MAKE MANUAL REVISIONS TO MASTER.

ORIGINAL

Contact Information
540-Wire Wrap, Regular Point - Tail LG.=.560(14.22)
.156" (3.96mm) Contact Spacing x .200" (5.08mm) Row Spacing