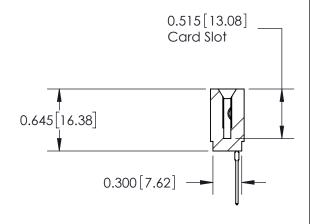

THIS IS A C.A.D. GENERATED DRAWING DO NOT MAKE MANUAL REVISIONS TO MASTER.

ORIGINAL

Contact Information
540-Wire Wrap, Regular Point - Tail LG.=.560(14.22)
.156" (3.96mm) Contact Spacing x .200" (5.08mm) Row Spacing