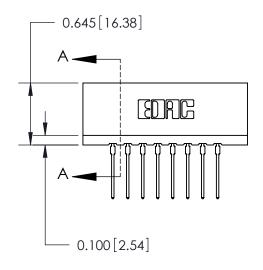

THIS IS A C.A.D. GENERATED DRAWING DO NOT MAKE MANUAL REVISIONS TO MASTER.

ORIGINAL

Contact Information
540-Wire Wrap, Regular Point - Tail LG.=.560(14.22)
.156" (3.96mm) Contact Spacing x .200" (5.08mm) Row Spacing