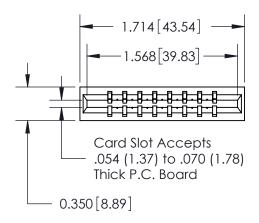

DATE:

Contact Information
541-Wire Wrap, Regular Point - Tail LG.=.750(19.05)
.156" (3.96mm) Contact Spacing x .200" (5.08mm) Row Spacing

| 737 Series Ultra-Mate Card Edge Connector - Press Fit |                  |                                                                                                       | ACAD REFERENCE NO. |                   |
|-------------------------------------------------------|------------------|-------------------------------------------------------------------------------------------------------|--------------------|-------------------|
|                                                       |                  |                                                                                                       | DRAWN:             | J.L <b>§€</b> CTI |
| Part Number: 737-008-541-101                          |                  |                                                                                                       | CHECKED:           |                   |
|                                                       | EDAC INC         | THESE DRAWINGS AND SPECIFICATIONS ARE THE PROPERTY OF EDAC INC.,AND SHALL NOT BE REPRODUCED,OR COPIED | SCALE:             |                   |
|                                                       | TORONTO, ONTARIO |                                                                                                       | DRAWING NUMBER     |                   |
|                                                       | CANADA           | OR USED AS THE BASIS FOR THE MANUFACTURE OR SALE OF APPARATUS                                         | 737-ENG MASTER     |                   |
| YOUR CONNECTION TO QUALITY & SERVICE                  |                  | WITHOUT WRITTEN PERMISSION.                                                                           |                    |                   |