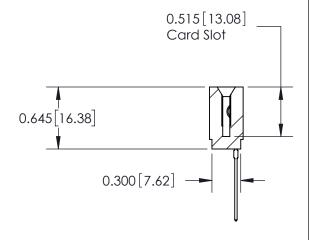

DATE:

Contact Information
541-Wire Wrap, Regular Point - Tail LG.=.750(19.05)
.156" (3.96mm) Contact Spacing x .200" (5.08mm) Row Spacing

| 737 Series Ultra-Mate Card Edge Connector - Press Fit |                  |                                                                                                       | ACAD REFERENCE NO. |                   |
|-------------------------------------------------------|------------------|-------------------------------------------------------------------------------------------------------|--------------------|-------------------|
|                                                       |                  |                                                                                                       | DRAWN:             | J.L <b>§€</b> CTI |
| Part Number: 737-008-541-101                          |                  |                                                                                                       | CHECKED:           |                   |
|                                                       | EDAC INC         | THESE DRAWINGS AND SPECIFICATIONS ARE THE PROPERTY OF EDAC INC.,AND SHALL NOT BE REPRODUCED,OR COPIED | SCALE:             |                   |
|                                                       | TORONTO, ONTARIO |                                                                                                       | DRAWING NUMBER     |                   |
|                                                       | CANADA           | OR USED AS THE BASIS FOR THE MANUFACTURE OR SALE OF APPARATUS                                         | 737-ENG MASTER     |                   |
| YOUR CONNECTION TO QUALITY & SERVICE                  |                  | WITHOUT WRITTEN PERMISSION.                                                                           |                    |                   |