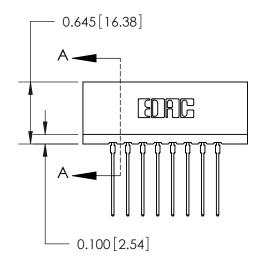

DATE:

Contact Information
541-Wire Wrap, Regular Point - Tail LG.=.750(19.05)
.156" (3.96mm) Contact Spacing x .200" (5.08mm) Row Spacing

| 737 Series Ultra-Mate Card Edge Connector - Press Fit |                  |                                                                                                       | ACAD REFERENCE NO. |                   |
|-------------------------------------------------------|------------------|-------------------------------------------------------------------------------------------------------|--------------------|-------------------|
|                                                       |                  |                                                                                                       | DRAWN:             | J.L <b>§€</b> CTI |
| Part Number: 737-008-541-101                          |                  |                                                                                                       | CHECKED:           |                   |
|                                                       | EDAC INC         | THESE DRAWINGS AND SPECIFICATIONS ARE THE PROPERTY OF EDAC INC.,AND SHALL NOT BE REPRODUCED,OR COPIED | SCALE:             |                   |
|                                                       | TORONTO, ONTARIO |                                                                                                       | DRAWING NUMBER     |                   |
|                                                       | CANADA           | OR USED AS THE BASIS FOR THE MANUFACTURE OR SALE OF APPARATUS                                         | 737-ENG MASTER     |                   |
| YOUR CONNECTION TO QUALITY & SERVICE                  |                  | WITHOUT WRITTEN PERMISSION.                                                                           |                    |                   |