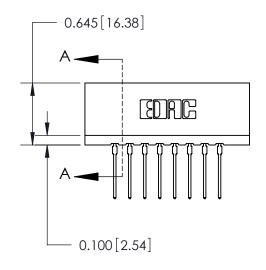

THIS IS A C.A.D. GENERATED DRAWING DO NOT MAKE MANUAL REVISIONS TO MASTER.

ISSUE NUMBER

ORIGINAL

Contact Information
545-Wire Wrap, High Point - Tail LG.=.560(14.22)
.156" (3.96mm) Contact Spacing x .200" (5.08mm) Row Spacing