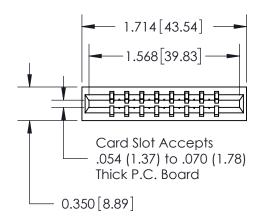

THIS IS A C.A.D. GENERATED DRAWING DO NOT MAKE MANUAL REVISIONS TO MASTER.

ISSUE NUMBER

ORIGINAL

Contact Information
545-Wire Wrap, High Point - Tail LG.=.560(14.22)
.156" (3.96mm) Contact Spacing x .200" (5.08mm) Row Spacing