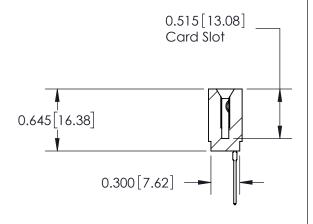

THIS IS A C.A.D. GENERATED DRAWING DO NOT MAKE MANUAL REVISIONS TO MASTER.

ISSUE NUMBER

ORIGINAL

Contact Information
545-Wire Wrap, High Point - Tail LG.=.560(14.22)
.156" (3.96mm) Contact Spacing x .200" (5.08mm) Row Spacing