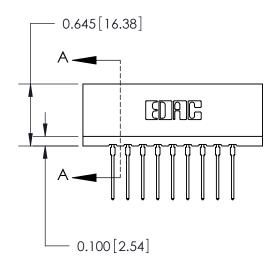

THIS IS A C.A.D. GENERATED DRAWING DO NOT MAKE MANUAL REVISIONS TO MASTER.

ISSUE NUMBER

ORIGINAL

ISSUE

Contact Information
540-Wire Wrap, Regular Point - Tail LG.=.560(14.22)
.156" (3.96mm) Contact Spacing x .200" (5.08mm) Row Spacing