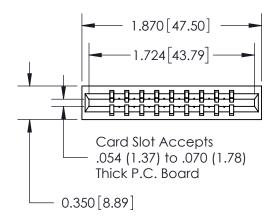

THIS IS A C.A.D. GENERATED DRAWING DO NOT MAKE MANUAL REVISIONS TO MASTER.

ISSUE NUMBER

ORIGINAL

ISSUE

Contact Information
540-Wire Wrap, Regular Point - Tail LG.=.560(14.22)
.156" (3.96mm) Contact Spacing x .200" (5.08mm) Row Spacing