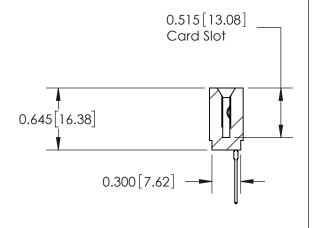

THIS IS A C.A.D. GENERATED DRAWING DO NOT MAKE MANUAL REVISIONS TO MASTER.

ISSUE NUMBER

ORIGINAL

ISSUE

Contact Information
540-Wire Wrap, Regular Point - Tail LG.=.560(14.22)
.156" (3.96mm) Contact Spacing x .200" (5.08mm) Row Spacing