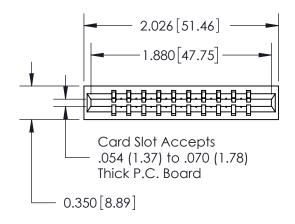

THIS IS A C.A.D. GENERATED DRAWING DO NOT MAKE MANUAL REVISIONS TO MASTER.

ISSUE NUMBER

ORIGINAL

Contact Information
520-P.C. Tail, Regular Point - Tail LG.=.190(4.83)
.156" (3.96mm) Contact Spacing x .200" (5.08mm) Row Spacing

737 Series Ultra-Mate Card Edge Connector - Press Fit

Part Number: 737-010-520-101

YOUR CONNECTION TO QUALITY & SERVICE

**EDAC INC** TORONTO, ONTARIO CANADA

THESE DRAWINGS AND SPECIFICATIONS ARE THE PROPERTY OF EDAC INC.,AND SHALL NOT BE REPRODUCED, OR COPIED OR USED AS THE BASIS FOR THE MANUFACTURE OR SALE OF APPARATUS WITHOUT WRITTEN PERMISSION.