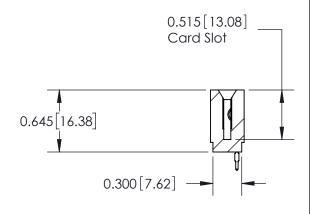

ACAD REFERENCE NO. 737-ENG MASTER DRAWN: DATE: AUG.28/09 J.LEE CHECKED: DATE: SCALE: SHEET 1 OF 2 DRAWING NUMBER **ISSUE** 737-ENG MASTER

**SECTION A-A**