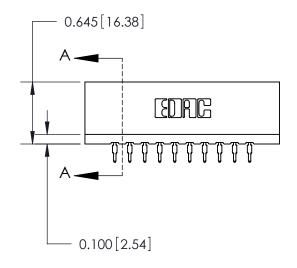

THIS IS A C.A.D. GENERATED DRAWING DO NOT MAKE MANUAL REVISIONS TO MASTER.

ISSUE NUMBER

ORIGINAL

Contact Information
520-P.C. Tail, Regular Point - Tail LG.=.190(4.83)
.156" (3.96mm) Contact Spacing x .200" (5.08mm) Row Spacing

737 Series Ultra-Mate Card Edge Connector - Press Fit

Part Number: 737-010-520-101

YOUR CONNECTION TO QUALITY & SERVICE

**EDAC INC** TORONTO, ONTARIO CANADA

THESE DRAWINGS AND SPECIFICATIONS ARE THE PROPERTY OF EDAC INC.,AND SHALL NOT BE REPRODUCED, OR COPIED OR USED AS THE BASIS FOR THE MANUFACTURE OR SALE OF APPARATUS WITHOUT WRITTEN PERMISSION.