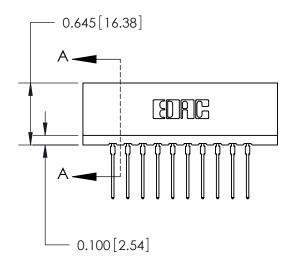

THIS IS A C.A.D. GENERATED DRAWING DO NOT MAKE MANUAL REVISIONS TO MASTER.

ISSUE NUMBER

ORIGINAL

SHEET 1 OF 2

ISSUE

Contact Information
540-Wire Wrap, Regular Point - Tail LG.=.560(14.22)
.156" (3.96mm) Contact Spacing x .200" (5.08mm) Row Spacing