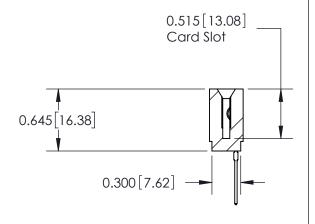

THIS IS A C.A.D. GENERATED DRAWING DO NOT MAKE MANUAL REVISIONS TO MASTER.

ISSUE NUMBER

ORIGINAL

SHEET 1 OF 2

ISSUE

Contact Information
540-Wire Wrap, Regular Point - Tail LG.=.560(14.22)
.156" (3.96mm) Contact Spacing x .200" (5.08mm) Row Spacing