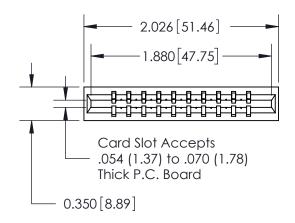

THIS IS A C.A.D. GENERATED DRAWING DO NOT MAKE MANUAL REVISIONS TO MASTER.

ISSUE NUMBER

ORIGINAL

SHEET 1 OF 2

ISSUE

Contact Information
540-Wire Wrap, Regular Point - Tail LG.=.560(14.22)
.156" (3.96mm) Contact Spacing x .200" (5.08mm) Row Spacing