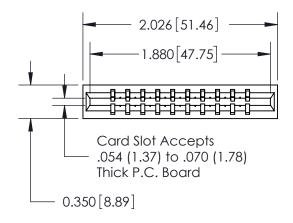

THIS IS A C.A.D. GENERATED DRAWING DO NOT MAKE MANUAL REVISIONS TO MASTER.

ORIGINAL

ISSUE

Contact Information
545-Wire Wrap, High Point - Tail LG.=.560(14.22)
.156" (3.96mm) Contact Spacing x .200" (5.08mm) Row Spacing