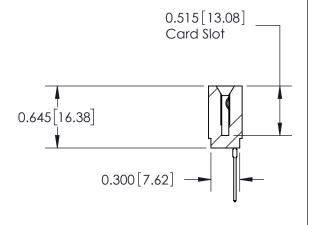

THIS IS A C.A.D. GENERATED DRAWING DO NOT MAKE MANUAL REVISIONS TO MASTER.

ORIGINAL

ISSUE

Contact Information
545-Wire Wrap, High Point - Tail LG.=.560(14.22)
.156" (3.96mm) Contact Spacing x .200" (5.08mm) Row Spacing