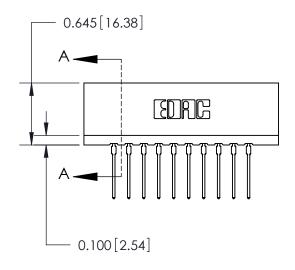

THIS IS A C.A.D. GENERATED DRAWING DO NOT MAKE MANUAL REVISIONS TO MASTER.

ORIGINAL

ISSUE

Contact Information
545-Wire Wrap, High Point - Tail LG.=.560(14.22)
.156" (3.96mm) Contact Spacing x .200" (5.08mm) Row Spacing