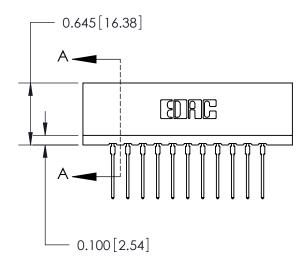

THIS IS A C.A.D. GENERATED DRAWING DO NOT MAKE MANUAL REVISIONS TO MASTER.

ORIGINAL

ISSUE

Contact Information
540-Wire Wrap, Regular Point - Tail LG.=.560(14.22)
.156" (3.96mm) Contact Spacing x .200" (5.08mm) Row Spacing