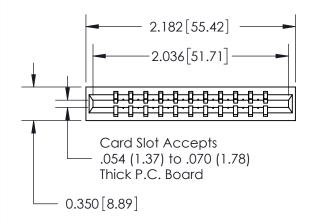

THIS IS A C.A.D. GENERATED DRAWING DO NOT MAKE MANUAL REVISIONS TO MASTER.

ORIGINAL

ISSUE

Contact Information
540-Wire Wrap, Regular Point - Tail LG.=.560(14.22)
.156" (3.96mm) Contact Spacing x .200" (5.08mm) Row Spacing