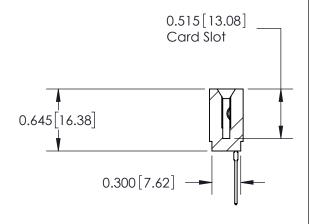

THIS IS A C.A.D. GENERATED DRAWING DO NOT MAKE MANUAL REVISIONS TO MASTER.

ORIGINAL

ISSUE

Contact Information
540-Wire Wrap, Regular Point - Tail LG.=.560(14.22)
.156" (3.96mm) Contact Spacing x .200" (5.08mm) Row Spacing