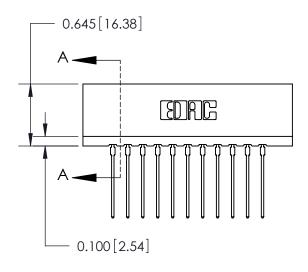

Contact Information
541-Wire Wrap, Regular Point - Tail LG.=.750(19.05)
.156" (3.96mm) Contact Spacing x .200" (5.08mm) Row Spacing

| 737 Series Ultra-Mate Card Edge Connector - Press Fit |                  |                                                                                                                                                                     | ACAD REFERENCE NO. |                   |   |
|-------------------------------------------------------|------------------|---------------------------------------------------------------------------------------------------------------------------------------------------------------------|--------------------|-------------------|---|
|                                                       |                  |                                                                                                                                                                     | DRAWN:             | J.L <b>§€</b> CTI | C |
| Part Number: 737-011-541-106                          |                  |                                                                                                                                                                     | CHECKED:           |                   |   |
|                                                       | EDAC INC         | THESE DRAWINGS AND SPECIFICATIONS ARE THE PROPERTY OF EDAC INC.,AND SHALL NOT BE REPRODUCED,OR COPIED OR USED AS THE BASIS FOR THE MANUFACTURE OR SALE OF APPARATUS | SCALE:             |                   | 5 |
|                                                       | TORONTO, ONTARIO |                                                                                                                                                                     | DRAWING NUMBER     |                   | _ |
|                                                       | CANADA           |                                                                                                                                                                     | 737-ENG MASTER     |                   | 3 |
| YOUR CONNECTION TO QUALITY & SERVICE                  |                  | WITHOUT WRITTEN PERMISSION.                                                                                                                                         | 1                  |                   |   |