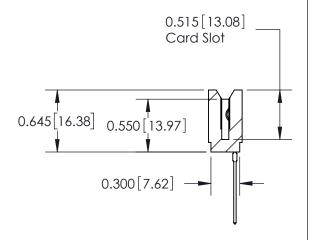

Contact Information
541-Wire Wrap, Regular Point - Tail LG.=.750(19.05)
.156" (3.96mm) Contact Spacing x .200" (5.08mm) Row Spacing

| 737 Series Ultra-Mate Card Edge Connector - Press Fit |                  |                                                                                                                                                                     | ACAD REFERENCE NO. |                   |   |
|-------------------------------------------------------|------------------|---------------------------------------------------------------------------------------------------------------------------------------------------------------------|--------------------|-------------------|---|
|                                                       |                  |                                                                                                                                                                     | DRAWN:             | J.L <b>§€</b> CTI | C |
| Part Number: 737-011-541-106                          |                  |                                                                                                                                                                     | CHECKED:           |                   |   |
|                                                       | EDAC INC         | THESE DRAWINGS AND SPECIFICATIONS ARE THE PROPERTY OF EDAC INC.,AND SHALL NOT BE REPRODUCED,OR COPIED OR USED AS THE BASIS FOR THE MANUFACTURE OR SALE OF APPARATUS | SCALE:             |                   | 5 |
|                                                       | TORONTO, ONTARIO |                                                                                                                                                                     | DRAWING NUMBER     |                   | _ |
|                                                       | CANADA           |                                                                                                                                                                     | 737-ENG MASTER     |                   | 3 |
| YOUR CONNECTION TO QUALITY & SERVICE                  |                  | WITHOUT WRITTEN PERMISSION.                                                                                                                                         | 1                  |                   |   |