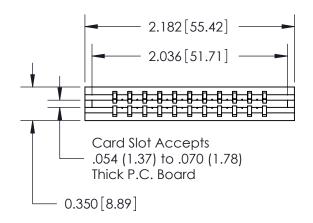

Contact Information
541-Wire Wrap, Regular Point - Tail LG.=.750(19.05)
.156" (3.96mm) Contact Spacing x .200" (5.08mm) Row Spacing

| 737 Series Ultra-Mate Card Edge Connector - Press Fit |                  |                                                                                                                                                                     | ACAD REFERENCE NO. |                   |   |
|-------------------------------------------------------|------------------|---------------------------------------------------------------------------------------------------------------------------------------------------------------------|--------------------|-------------------|---|
|                                                       |                  |                                                                                                                                                                     | DRAWN:             | J.L <b>§€</b> CTI | C |
| Part Number: 737-011-541-106                          |                  |                                                                                                                                                                     | CHECKED:           |                   |   |
|                                                       | EDAC INC         | THESE DRAWINGS AND SPECIFICATIONS ARE THE PROPERTY OF EDAC INC.,AND SHALL NOT BE REPRODUCED,OR COPIED OR USED AS THE BASIS FOR THE MANUFACTURE OR SALE OF APPARATUS | SCALE:             |                   | 5 |
|                                                       | TORONTO, ONTARIO |                                                                                                                                                                     | DRAWING NUMBER     |                   | _ |
|                                                       | CANADA           |                                                                                                                                                                     | 737-ENG MASTER     |                   | 3 |
| YOUR CONNECTION TO QUALITY & SERVICE                  |                  | WITHOUT WRITTEN PERMISSION.                                                                                                                                         | 1                  |                   |   |