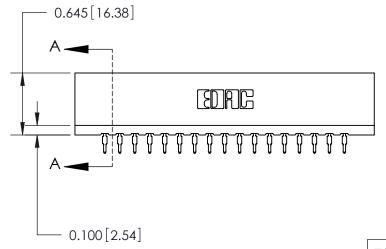

## Contact Information 520-P.C. Tail, Regular Point - Tail LG.=.190(4.83) .156" (3.96mm) Contact Spacing x .200" (5.08mm) Row Spacing

737 Series Ultra-Mate Card Edge Connector - Press Fit

Part Number: 737-017-520-101

ACAD REFERENCE NO. 737-ENG MASTER

**SECTION A-A**