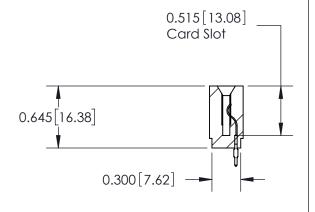

## Contact Information 520-P.C. Tail, Regular Point - Tail LG.=.190(4.83) .156" (3.96mm) Contact Spacing x .200" (5.08mm) Row Spacing

737 Series Ultra-Mate Card Edge Connector - Press Fit

Part Number: 737-017-520-101

ACAD REFERENCE NO. 737-ENG MASTER

**SECTION A-A**