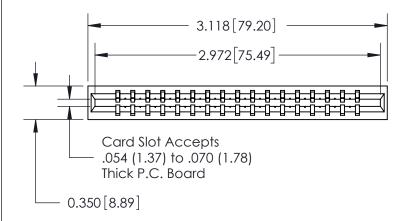

## Contact Information 520-P.C. Tail, Regular Point - Tail LG.=.190(4.83) .156" (3.96mm) Contact Spacing x .200" (5.08mm) Row Spacing

737 Series Ultra-Mate Card Edge Connector - Press Fit

Part Number: 737-017-520-101