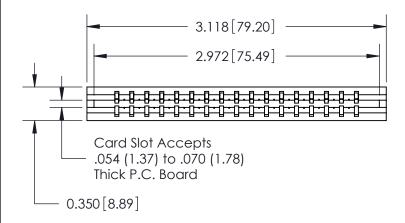

ORIGINAL

Contact Information
520-P.C. Tail, Regular Point - Tail LG.=.190(4.83)
.156" (3.96mm) Contact Spacing x .200" (5.08mm) Row Spacing

ACAD REFERENCE NO.

**SECTION A-A** 

737-ENG MASTER

| 737 Series Ultra-Mate Card Edge Connector - Press Fit |
|-------------------------------------------------------|
| Part Number: 737-017-520-106                          |