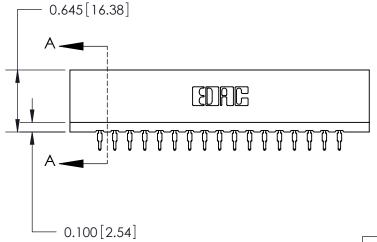

ORIGINAL

Contact Information
520-P.C. Tail, Regular Point - Tail LG.=.190(4.83)
.156" (3.96mm) Contact Spacing x .200" (5.08mm) Row Spacing

ACAD REFERENCE NO.

**SECTION A-A** 

737-ENG MASTER

| 737 Series Ultra-Mate Card Edge Connector - Press Fit |
|-------------------------------------------------------|
| Part Number: 737-017-520-106                          |