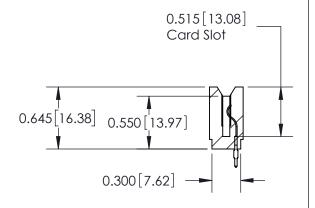

ORIGINAL

Contact Information
520-P.C. Tail, Regular Point - Tail LG.=.190(4.83)
.156" (3.96mm) Contact Spacing x .200" (5.08mm) Row Spacing

ACAD REFERENCE NO.

**SECTION A-A** 

737-ENG MASTER

| 737 Series Ultra-Mate Card Edge Connector - Press Fit |
|-------------------------------------------------------|
| Part Number: 737-017-520-106                          |