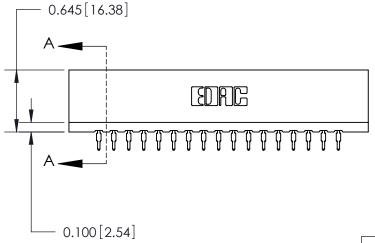

ISSUE NUMBER

ORIGINAL

Contact Information
525-P.C. Tail, High Point - Tail LG.=.190(4.83)
.156" (3.96mm) Contact Spacing x .200" (5.08mm) Row Spacing

**SECTION A-A** 

| 737 Series Ultra-Mate Card Edge Connector - Press Fit |
|-------------------------------------------------------|
| Part Number: 737-017-525-106                          |