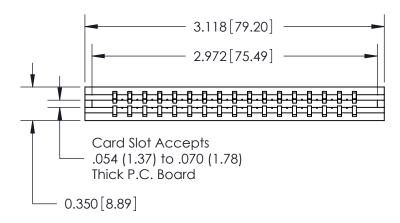

ISSUE NUMBER

ORIGINAL

Contact Information
525-P.C. Tail, High Point - Tail LG.=.190(4.83)
.156" (3.96mm) Contact Spacing x .200" (5.08mm) Row Spacing

**SECTION A-A** 

| 737 Series Ultra-Mate Card Edge Connector - Press Fit |
|-------------------------------------------------------|
| Part Number: 737-017-525-106                          |