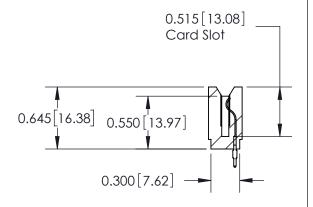

ISSUE NUMBER

ORIGINAL

Contact Information
525-P.C. Tail, High Point - Tail LG.=.190(4.83)
.156" (3.96mm) Contact Spacing x .200" (5.08mm) Row Spacing

**SECTION A-A** 

| 737 Series Ultra-Mate Card Edge Connector - Press Fit |
|-------------------------------------------------------|
| Part Number: 737-017-525-106                          |