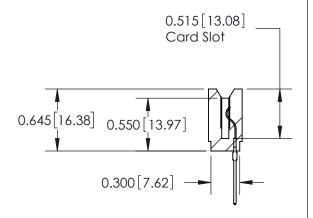

ISSUE NUMBER

ORIGINAL

Contact Information
540-Wire Wrap, Regular Point - Tail LG.=.560(14.22)
.156" (3.96mm) Contact Spacing x .200" (5.08mm) Row Spacing

737 Series Ultra-Mate Card Edge Connector - Press Fit