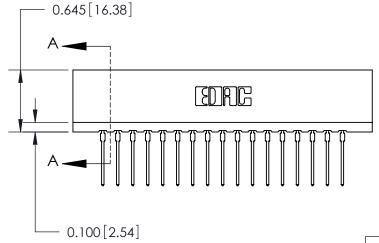

ISSUE NUMBER

ORIGINAL

Contact Information
540-Wire Wrap, Regular Point - Tail LG.=.560(14.22)
.156" (3.96mm) Contact Spacing x .200" (5.08mm) Row Spacing

737 Series Ultra-Mate Card Edge Connector - Press Fit