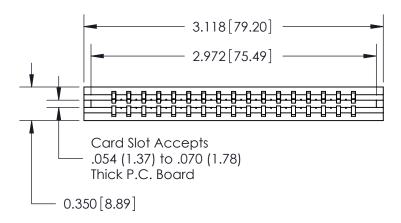

ISSUE NUMBER

ORIGINAL

Contact Information
540-Wire Wrap, Regular Point - Tail LG.=.560(14.22)
.156" (3.96mm) Contact Spacing x .200" (5.08mm) Row Spacing

737 Series Ultra-Mate Card Edge Connector - Press Fit