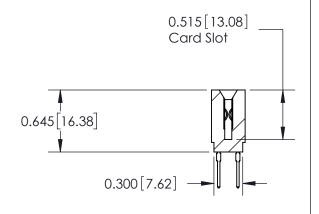

## Contact Information 522-P.C. Tail, Regular Point - Tail LG.=.375(9.53) .156" (3.96mm) Contact Spacing x .200" (5.08mm) Row Spacing

## **SECTION A-A**

737-ENG MASTER

**ISSUE** 

| 737 Series Ultra-Mate Card Edge Connector - Press Fit                 |                                                                                                                                                                                                   | ACAD REFERENCE NO. |
|-----------------------------------------------------------------------|---------------------------------------------------------------------------------------------------------------------------------------------------------------------------------------------------|--------------------|
|                                                                       |                                                                                                                                                                                                   | DRAWN: J.LEE       |
| Part Number: 737-018-522-201                                          |                                                                                                                                                                                                   | CHECKED:           |
| EDAC INC TORONTO, ONTARIO CANADA YOUR CONNECTION TO QUALITY & SERVICE | THESE DRAWINGS AND SPECIFICATIONS ARE THE PROPERTY OF EDAC INC., AND SHALL NOT BE REPRODUCED, OR COPIED OR USED AS THE BASIS FOR THE MANUFACTURE OR SALE OF APPARATUS WITHOUT WRITTEN PERMISSION. | SCALE:             |
|                                                                       |                                                                                                                                                                                                   | DRAWING NUMBER     |
|                                                                       |                                                                                                                                                                                                   | 737-ENG MASTE      |