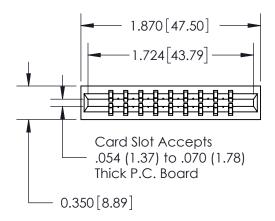

## **SECTION A-A**

737-ENG MASTER

**ISSUE** 

| 737 Series Ultra-Mate Card Edge Connector - Press Fit                 |                                                                                                                                                                                                   | ACAD REFERENCE NO. |
|-----------------------------------------------------------------------|---------------------------------------------------------------------------------------------------------------------------------------------------------------------------------------------------|--------------------|
|                                                                       |                                                                                                                                                                                                   | DRAWN: J.LEE       |
| Part Number: 737-018-522-201                                          |                                                                                                                                                                                                   | CHECKED:           |
| EDAC INC TORONTO, ONTARIO CANADA YOUR CONNECTION TO QUALITY & SERVICE | THESE DRAWINGS AND SPECIFICATIONS ARE THE PROPERTY OF EDAC INC., AND SHALL NOT BE REPRODUCED, OR COPIED OR USED AS THE BASIS FOR THE MANUFACTURE OR SALE OF APPARATUS WITHOUT WRITTEN PERMISSION. | SCALE:             |
|                                                                       |                                                                                                                                                                                                   | DRAWING NUMBER     |
|                                                                       |                                                                                                                                                                                                   | 737-ENG MASTE      |