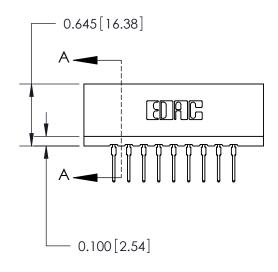

## **SECTION A-A**

737-ENG MASTER

**ISSUE** 

| 737 Series Ultra-Mate Card Edge Connector - Press Fit                 |                                                                                                                                                                                                   | ACAD REFERENCE NO. |
|-----------------------------------------------------------------------|---------------------------------------------------------------------------------------------------------------------------------------------------------------------------------------------------|--------------------|
|                                                                       |                                                                                                                                                                                                   | DRAWN: J.LEE       |
| Part Number: 737-018-522-201                                          |                                                                                                                                                                                                   | CHECKED:           |
| EDAC INC TORONTO, ONTARIO CANADA YOUR CONNECTION TO QUALITY & SERVICE | THESE DRAWINGS AND SPECIFICATIONS ARE THE PROPERTY OF EDAC INC., AND SHALL NOT BE REPRODUCED, OR COPIED OR USED AS THE BASIS FOR THE MANUFACTURE OR SALE OF APPARATUS WITHOUT WRITTEN PERMISSION. | SCALE:             |
|                                                                       |                                                                                                                                                                                                   | DRAWING NUMBER     |
|                                                                       |                                                                                                                                                                                                   | 737-ENG MASTE      |