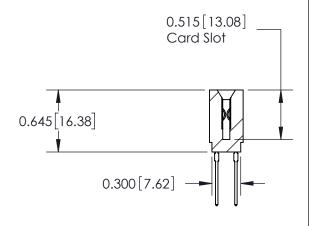

THIS IS A C.A.D. GENERATED DRAWING DO NOT MAKE MANUAL REVISIONS TO MASTER.

ORIGINAL

ISSUE

Contact Information
540-Wire Wrap, Regular Point - Tail LG.=.560(14.22)
.156" (3.96mm) Contact Spacing x .200" (5.08mm) Row Spacing