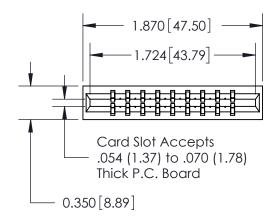

THIS IS A C.A.D. GENERATED DRAWING DO NOT MAKE MANUAL REVISIONS TO MASTER.

ORIGINAL

ISSUE

Contact Information
540-Wire Wrap, Regular Point - Tail LG.=.560(14.22)
.156" (3.96mm) Contact Spacing x .200" (5.08mm) Row Spacing