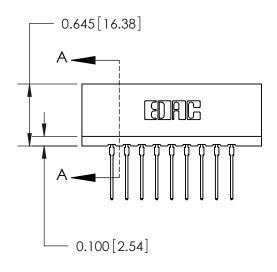

THIS IS A C.A.D. GENERATED DRAWING DO NOT MAKE MANUAL REVISIONS TO MASTER.

ORIGINAL

ISSUE

Contact Information
540-Wire Wrap, Regular Point - Tail LG.=.560(14.22)
.156" (3.96mm) Contact Spacing x .200" (5.08mm) Row Spacing