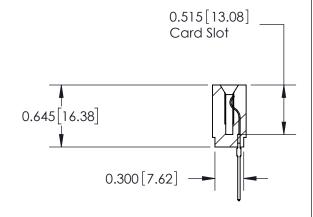

ISSUE NUMBER

ORIGINAL

Contact Information
545-Wire Wrap, High Point - Tail LG.=.560(14.22)
.156" (3.96mm) Contact Spacing x .200" (5.08mm) Row Spacing

737 Series Ultra-Mate Card Edge Connector - Press Fit ACAD REFERENCE @TION - ACAD REFERENCE