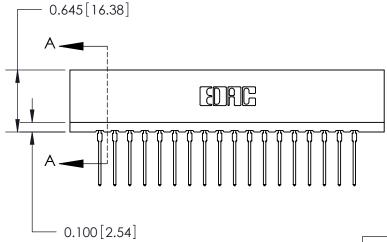

ISSUE NUMBER

ORIGINAL

Contact Information
545-Wire Wrap, High Point - Tail LG.=.560(14.22)
.156" (3.96mm) Contact Spacing x .200" (5.08mm) Row Spacing

737 Series Ultra-Mate Card Edge Connector - Press Fit ACAD REFERENCE @TION - ACAD REFERENCE