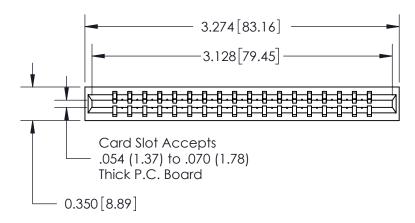

ISSUE NUMBER

ORIGINAL

Contact Information
545-Wire Wrap, High Point - Tail LG.=.560(14.22)
.156" (3.96mm) Contact Spacing x .200" (5.08mm) Row Spacing

737 Series Ultra-Mate Card Edge Connector - Press Fit ACAD REFERENCE @TION - ACAD REFERENCE