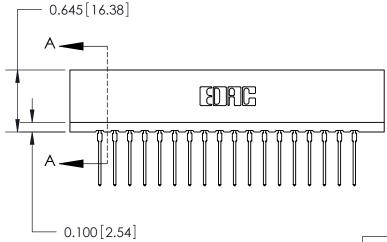

ISSUE NUMBER

ORIGINAL

Contact Information
545-Wire Wrap, High Point - Tail LG.=.560(14.22)
.156" (3.96mm) Contact Spacing x .200" (5.08mm) Row Spacing

737 Series Ultra-Mate Card Edge Connector - Press Fit