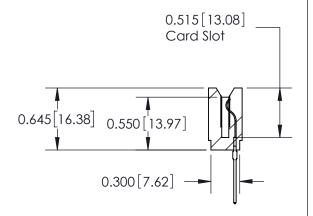

ISSUE NUMBER

ORIGINAL

Contact Information
545-Wire Wrap, High Point - Tail LG.=.560(14.22)
.156" (3.96mm) Contact Spacing x .200" (5.08mm) Row Spacing

737 Series Ultra-Mate Card Edge Connector - Press Fit