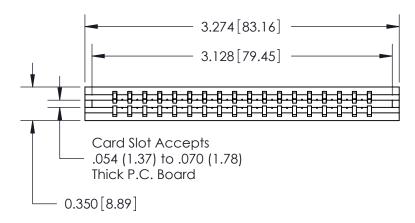

ISSUE NUMBER

ORIGINAL

Contact Information
545-Wire Wrap, High Point - Tail LG.=.560(14.22)
.156" (3.96mm) Contact Spacing x .200" (5.08mm) Row Spacing

737 Series Ultra-Mate Card Edge Connector - Press Fit