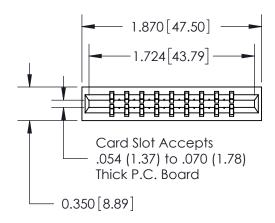

THIS IS A C.A.D. GENERATED DRAWING DO NOT MAKE MANUAL REVISIONS TO MASTER.

ORIGINAL

ISSUE

Contact Information
545-Wire Wrap, High Point - Tail LG.=.560(14.22)
.156" (3.96mm) Contact Spacing x .200" (5.08mm) Row Spacing

| 737 Series Ultra-Mate Card Edge Connector - Press Fit                 |                                                                                                                                                                                                 | ACAD REFERENCE OTION - EACH ACTER |                 |       |
|-----------------------------------------------------------------------|-------------------------------------------------------------------------------------------------------------------------------------------------------------------------------------------------|-----------------------------------|-----------------|-------|
|                                                                       |                                                                                                                                                                                                 | DRAWN: J.LEE                      | DATE: AUG.28/09 |       |
| Part Number: 737-018-545-201                                          |                                                                                                                                                                                                 | CHECKED:                          | DATE:           |       |
| EDAC INC TORONTO, ONTARIO CANADA YOUR CONNECTION TO QUALITY & SERVICE | THESE DRAWINGS AND SPECIFICATIONS ARE THE PROPERTY OF EDAC INC.,AND SHALL NOT BE REPRODUCED,OR COPIED OR USED AS THE BASIS FOR THE MANUFACTURE OR SALE OF APPARATUS WITHOUT WRITTEN PERMISSION. | SCALE:                            | SHEET 1         | OF 2  |
|                                                                       |                                                                                                                                                                                                 | DRAWING NUMBER                    |                 | ISSUE |
|                                                                       |                                                                                                                                                                                                 | 737-ENG MASTER                    |                 | 1     |
| TOOK CONNECTION TO QUALITY & SERVICE                                  |                                                                                                                                                                                                 |                                   |                 |       |