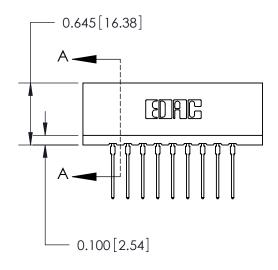

THIS IS A C.A.D. GENERATED DRAWING DO NOT MAKE MANUAL REVISIONS TO MASTER.

ORIGINAL

ISSUE

Contact Information
545-Wire Wrap, High Point - Tail LG.=.560(14.22)
.156" (3.96mm) Contact Spacing x .200" (5.08mm) Row Spacing

| 737 Series Ultra-Mate Card Edge Connector - Press Fit                 |                                                                                                                                                                                                 | ACAD REFERENCE OTION - EACH ACTER |                 |       |
|-----------------------------------------------------------------------|-------------------------------------------------------------------------------------------------------------------------------------------------------------------------------------------------|-----------------------------------|-----------------|-------|
|                                                                       |                                                                                                                                                                                                 | DRAWN: J.LEE                      | DATE: AUG.28/09 |       |
| Part Number: 737-018-545-201                                          |                                                                                                                                                                                                 | CHECKED:                          | DATE:           |       |
| EDAC INC TORONTO, ONTARIO CANADA YOUR CONNECTION TO QUALITY & SERVICE | THESE DRAWINGS AND SPECIFICATIONS ARE THE PROPERTY OF EDAC INC.,AND SHALL NOT BE REPRODUCED,OR COPIED OR USED AS THE BASIS FOR THE MANUFACTURE OR SALE OF APPARATUS WITHOUT WRITTEN PERMISSION. | SCALE:                            | SHEET 1         | OF 2  |
|                                                                       |                                                                                                                                                                                                 | DRAWING NUMBER                    |                 | ISSUE |
|                                                                       |                                                                                                                                                                                                 | 737-ENG MASTER                    |                 | 1     |
| TOOK CONNECTION TO QUALITY & SERVICE                                  |                                                                                                                                                                                                 |                                   |                 |       |