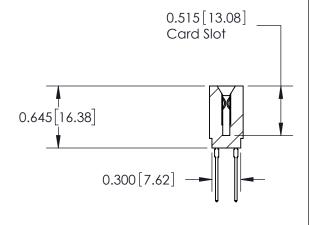

THIS IS A C.A.D. GENERATED DRAWING DO NOT MAKE MANUAL REVISIONS TO MASTER.

ORIGINAL

ISSUE

Contact Information
545-Wire Wrap, High Point - Tail LG.=.560(14.22)
.156" (3.96mm) Contact Spacing x .200" (5.08mm) Row Spacing

| 737 Series Ultra-Mate Card Edge Connector - Press Fit                 |                                                                                                                                                                                                 | ACAD REFERENCE OTION - EACH ACTER |                 |       |
|-----------------------------------------------------------------------|-------------------------------------------------------------------------------------------------------------------------------------------------------------------------------------------------|-----------------------------------|-----------------|-------|
|                                                                       |                                                                                                                                                                                                 | DRAWN: J.LEE                      | DATE: AUG.28/09 |       |
| Part Number: 737-018-545-201                                          |                                                                                                                                                                                                 | CHECKED:                          | DATE:           |       |
| EDAC INC TORONTO, ONTARIO CANADA YOUR CONNECTION TO QUALITY & SERVICE | THESE DRAWINGS AND SPECIFICATIONS ARE THE PROPERTY OF EDAC INC.,AND SHALL NOT BE REPRODUCED,OR COPIED OR USED AS THE BASIS FOR THE MANUFACTURE OR SALE OF APPARATUS WITHOUT WRITTEN PERMISSION. | SCALE:                            | SHEET 1         | OF 2  |
|                                                                       |                                                                                                                                                                                                 | DRAWING NUMBER                    |                 | ISSUE |
|                                                                       |                                                                                                                                                                                                 | 737-ENG MASTER                    |                 | 1     |
| TOOK CONNECTION TO QUALITY & SERVICE                                  |                                                                                                                                                                                                 |                                   |                 |       |