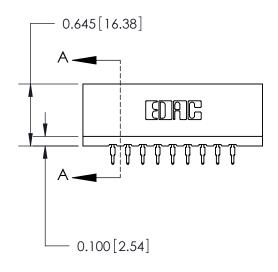

**SECTION A-A** 

737-ENG MASTER

DATE: AUG.28/09

SHEET 1 OF 2

**ISSUE** 

DATE:

| 737 Series Ultra-Mate Card Edge Connector - Press Fit |                  |                                                                                                                                                                       |                | ACAD REFERENCE NO. |   |
|-------------------------------------------------------|------------------|-----------------------------------------------------------------------------------------------------------------------------------------------------------------------|----------------|--------------------|---|
|                                                       |                  |                                                                                                                                                                       | DRAWN:         | J.LEE              | [ |
| Part Number: 737-018-560-206                          |                  |                                                                                                                                                                       | CHECKED:       |                    |   |
|                                                       | EDAC INC         | THESE DRAWINGS AND SPECIFICATIONS ARE THE PROPERTY OF EDAC INC., AND SHALL NOT BE REPRODUCED, OR COPIED OR USED AS THE BASIS FOR THE MANUFACTURE OR SALE OF APPARATUS | SCALE:         |                    | 5 |
|                                                       | TORONTO, ONTARIO |                                                                                                                                                                       | DRAWING NUMBER |                    |   |
|                                                       | CANADA           |                                                                                                                                                                       | 737-ENG MASTER |                    | ? |
| YOUR CONNECTION TO QUALITY & SERVICE                  |                  | WITHOUT WRITTEN PERMISSION.                                                                                                                                           |                |                    |   |