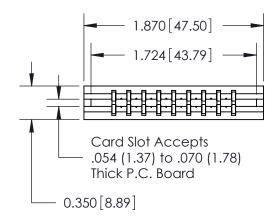

THIS IS A C.A.D. GENERATED DRAWING DO NOT MAKE MANUAL REVISIONS TO MASTER.

ISSUE NUMBER

ORIGINAL

Contact Information
560-Make Before Break (MBB) - Tail LG.=.190(4.83)
.156" (3.96mm) Contact Spacing x .200" (5.08mm) Row Spacing