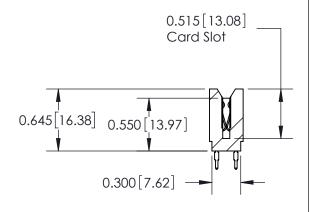

THIS IS A C.A.D. GENERATED DRAWING DO NOT MAKE MANUAL REVISIONS TO MASTER.

ISSUE NUMBER

ORIGINAL

Contact Information
560-Make Before Break (MBB) - Tail LG.=.190(4.83)
.156" (3.96mm) Contact Spacing x .200" (5.08mm) Row Spacing

**SECTION A-A** 

737-ENG MASTER

DATE: AUG.28/09

SHEET 1 OF 2

**ISSUE** 

DATE:

| 737 Series Ultra-Mate Card Edge Connector - Press Fit |                  |                                                                                                                                                                       |                | ACAD REFERENCE NO. |   |
|-------------------------------------------------------|------------------|-----------------------------------------------------------------------------------------------------------------------------------------------------------------------|----------------|--------------------|---|
|                                                       |                  |                                                                                                                                                                       | DRAWN:         | J.LEE              | [ |
| Part Number: 737-018-560-206                          |                  |                                                                                                                                                                       | CHECKED:       |                    |   |
|                                                       | EDAC INC         | THESE DRAWINGS AND SPECIFICATIONS ARE THE PROPERTY OF EDAC INC., AND SHALL NOT BE REPRODUCED, OR COPIED OR USED AS THE BASIS FOR THE MANUFACTURE OR SALE OF APPARATUS | SCALE:         |                    | 5 |
|                                                       | TORONTO, ONTARIO |                                                                                                                                                                       | DRAWING NUMBER |                    |   |
|                                                       | CANADA           |                                                                                                                                                                       | 737-ENG MASTER |                    | ? |
| YOUR CONNECTION TO QUALITY & SERVICE                  |                  | WITHOUT WRITTEN PERMISSION.                                                                                                                                           |                |                    |   |