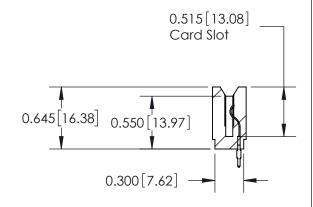

ORIGINAL

Contact Information
520-P.C. Tail, Regular Point - Tail LG.=.190(4.83)
.156" (3.96mm) Contact Spacing x .200" (5.08mm) Row Spacing

**SECTION A-A** 

| 737 Series Ultra-Mate Card Edge Connector - Press Fit |
|-------------------------------------------------------|
| D                                                     |