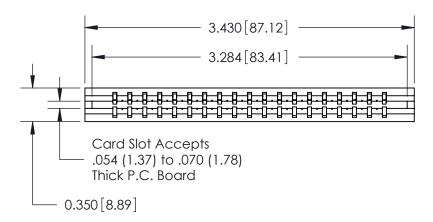

ORIGINAL

Contact Information
520-P.C. Tail, Regular Point - Tail LG.=.190(4.83)
.156" (3.96mm) Contact Spacing x .200" (5.08mm) Row Spacing

**SECTION A-A** 

| 737 Series Ultra-Mate Card Edge Connector - Press Fit |
|-------------------------------------------------------|
| D                                                     |