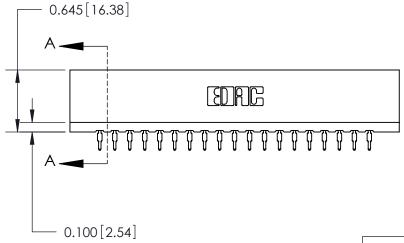

ORIGINAL

Contact Information
520-P.C. Tail, Regular Point - Tail LG.=.190(4.83)
.156" (3.96mm) Contact Spacing x .200" (5.08mm) Row Spacing

**SECTION A-A** 

| 737 Series Ultra-Mate Card Edge Connector - Press Fit |
|-------------------------------------------------------|
| D                                                     |