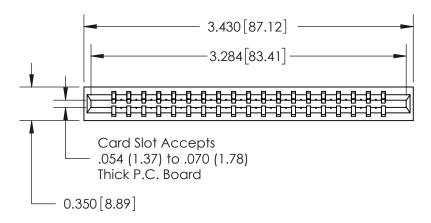

THIS IS A C.A.D. GENERATED DRAWING DO NOT MAKE MANUAL REVISIONS TO MASTER.

ISSUE NUMBER

ORIGINAL

Contact Information
540-Wire Wrap, Regular Point - Tail LG.=.560(14.22)
.156" (3.96mm) Contact Spacing x .200" (5.08mm) Row Spacing

737 Series Ultra-Mate Card Edge Connector - Press Fit

Part Number: 737-019-540-101

YOUR CONNECTION TO QUALITY & SERVICE

**EDAC INC** TORONTO, ONTARIO CANADA

THESE DRAWINGS AND SPECIFICATIONS ARE THE PROPERTY OF EDAC INC., AND SHALL NOT BE REPRODUCED, OR COPIED OR USED AS THE BASIS FOR THE MANUFACTURE OR SALE OF APPARATUS WITHOUT WRITTEN PERMISSION.