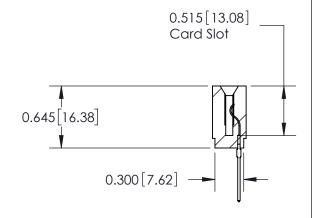

THIS IS A C.A.D. GENERATED DRAWING DO NOT MAKE MANUAL REVISIONS TO MASTER.

ISSUE NUMBER

ORIGINAL

Contact Information
540-Wire Wrap, Regular Point - Tail LG.=.560(14.22)
.156" (3.96mm) Contact Spacing x .200" (5.08mm) Row Spacing

737 Series Ultra-Mate Card Edge Connector - Press Fit

Part Number: 737-019-540-101

YOUR CONNECTION TO QUALITY & SERVICE

**EDAC INC** TORONTO, ONTARIO CANADA

THESE DRAWINGS AND SPECIFICATIONS ARE THE PROPERTY OF EDAC INC., AND SHALL NOT BE REPRODUCED, OR COPIED OR USED AS THE BASIS FOR THE MANUFACTURE OR SALE OF APPARATUS WITHOUT WRITTEN PERMISSION.