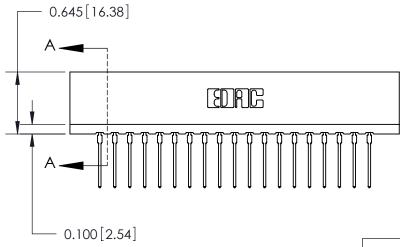

THIS IS A C.A.D. GENERATED DRAWING DO NOT MAKE MANUAL REVISIONS TO MASTER.

ISSUE NUMBER

ORIGINAL

Contact Information
540-Wire Wrap, Regular Point - Tail LG.=.560(14.22)
.156" (3.96mm) Contact Spacing x .200" (5.08mm) Row Spacing

737 Series Ultra-Mate Card Edge Connector - Press Fit

Part Number: 737-019-540-101

YOUR CONNECTION TO QUALITY & SERVICE

**EDAC INC** TORONTO, ONTARIO CANADA

THESE DRAWINGS AND SPECIFICATIONS ARE THE PROPERTY OF EDAC INC., AND SHALL NOT BE REPRODUCED, OR COPIED OR USED AS THE BASIS FOR THE MANUFACTURE OR SALE OF APPARATUS WITHOUT WRITTEN PERMISSION.