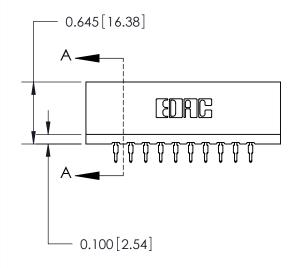

ACAD REFERENCE NO. 737-ENG MASTER DRAWN: DATE: AUG.28/09 J.LEE CHECKED: DATE: SCALE: SHEET 1 OF 2 DRAWING NUMBER **ISSUE** 

737-ENG MASTER

**SECTION A-A**