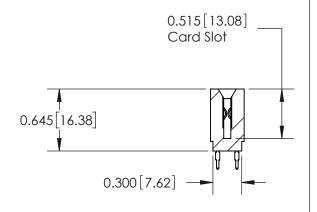

ACAD REFERENCE NO. 737-ENG MASTER DRAWN: DATE: AUG.28/09 J.LEE CHECKED: DATE: SCALE: SHEET 1 OF 2 DRAWING NUMBER **ISSUE** 

737-ENG MASTER

**SECTION A-A**