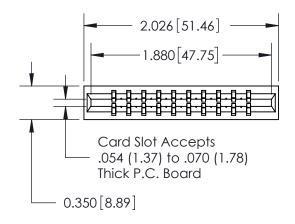

THIS IS A C.A.D. GENERATED DRAWING DO NOT MAKE MANUAL REVISIONS TO MASTER.

ISSUE NUMBER

ORIGINAL

Contact Information
520-P.C. Tail, Regular Point - Tail LG.=.190(4.83)
.156" (3.96mm) Contact Spacing x .200" (5.08mm) Row Spacing