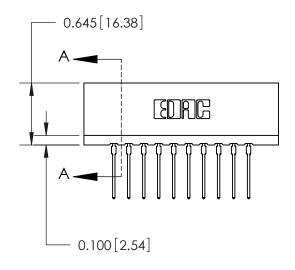

THIS IS A C.A.D. GENERATED DRAWING DO NOT MAKE MANUAL REVISIONS TO MASTER.

ORIGINAL

Contact Information
540-Wire Wrap, Regular Point - Tail LG.=.560(14.22)
.156" (3.96mm) Contact Spacing x .200" (5.08mm) Row Spacing