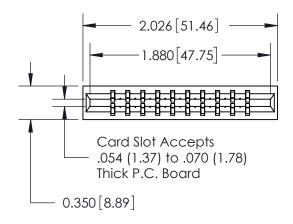

THIS IS A C.A.D. GENERATED DRAWING DO NOT MAKE MANUAL REVISIONS TO MASTER.

ORIGINAL

Contact Information
540-Wire Wrap, Regular Point - Tail LG.=.560(14.22)
.156" (3.96mm) Contact Spacing x .200" (5.08mm) Row Spacing