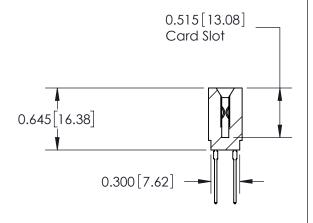

THIS IS A C.A.D. GENERATED DRAWING DO NOT MAKE MANUAL REVISIONS TO MASTER.

ORIGINAL

Contact Information
540-Wire Wrap, Regular Point - Tail LG.=.560(14.22)
.156" (3.96mm) Contact Spacing x .200" (5.08mm) Row Spacing