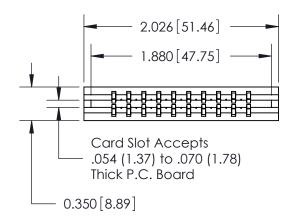

THIS IS A C.A.D. GENERATED DRAWING DO NOT MAKE MANUAL REVISIONS TO MASTER.

ORIGINAL

Contact Information
541-Wire Wrap, Regular Point - Tail LG.=.750(19.05)
.156" (3.96mm) Contact Spacing x .200" (5.08mm) Row Spacing