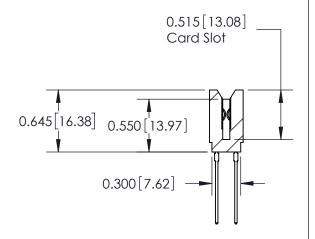

THIS IS A C.A.D. GENERATED DRAWING DO NOT MAKE MANUAL REVISIONS TO MASTER.

ORIGINAL

Contact Information
541-Wire Wrap, Regular Point - Tail LG.=.750(19.05)
.156" (3.96mm) Contact Spacing x .200" (5.08mm) Row Spacing