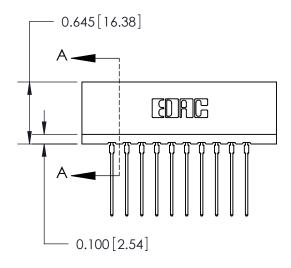

THIS IS A C.A.D. GENERATED DRAWING DO NOT MAKE MANUAL REVISIONS TO MASTER.

ORIGINAL

Contact Information
541-Wire Wrap, Regular Point - Tail LG.=.750(19.05)
.156" (3.96mm) Contact Spacing x .200" (5.08mm) Row Spacing