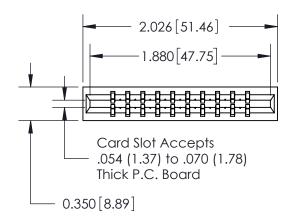

THIS IS A C.A.D. GENERATED DRAWING DO NOT MAKE MANUAL REVISIONS TO MASTER.

ORIGINAL

ISSUE

Contact Information
545-Wire Wrap, High Point - Tail LG.=.560(14.22)
.156" (3.96mm) Contact Spacing x .200" (5.08mm) Row Spacing