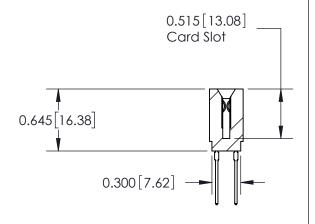

THIS IS A C.A.D. GENERATED DRAWING DO NOT MAKE MANUAL REVISIONS TO MASTER.

ORIGINAL

ISSUE

Contact Information
545-Wire Wrap, High Point - Tail LG.=.560(14.22)
.156" (3.96mm) Contact Spacing x .200" (5.08mm) Row Spacing