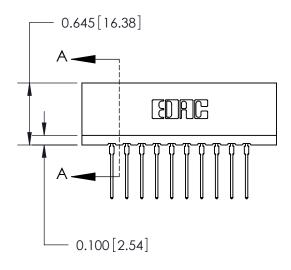

THIS IS A C.A.D. GENERATED DRAWING DO NOT MAKE MANUAL REVISIONS TO MASTER.

ORIGINAL

ISSUE

Contact Information
545-Wire Wrap, High Point - Tail LG.=.560(14.22)
.156" (3.96mm) Contact Spacing x .200" (5.08mm) Row Spacing