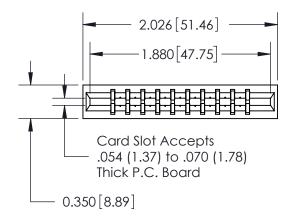

## Contact Information 560-Make Before Break (MBB) - Tail LG.=.190(4.83) .156" (3.96mm) Contact Spacing x .200" (5.08mm) Row Spacing

ACAD REFERENCE NO.

J.LEE

DRAWN:

CHECKED:

| 737 Series Ultra-Mate Card Edge Connector - Press Fit |          |                                                                     |   |
|-------------------------------------------------------|----------|---------------------------------------------------------------------|---|
| Part Number: 737-020-560-201                          |          |                                                                     | - |
|                                                       | EDAC INC | THESE DRAWINGS AND SPECIFICATIONS ARE THE PROPERTY OF EDAC INC.,AND |   |