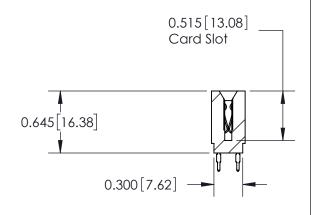

## Contact Information 560-Make Before Break (MBB) - Tail LG.=.190(4.83) .156" (3.96mm) Contact Spacing x .200" (5.08mm) Row Spacing

ACAD REFERENCE NO.

J.LEE

DRAWN:

CHECKED:

| 737 Series Ultra-Mate Card Edge Connector - Press Fit |          |                                                                     |   |
|-------------------------------------------------------|----------|---------------------------------------------------------------------|---|
| Part Number: 737-020-560-201                          |          |                                                                     | - |
|                                                       | EDAC INC | THESE DRAWINGS AND SPECIFICATIONS ARE THE PROPERTY OF EDAC INC.,AND |   |

CANADA

YOUR CONNECTION TO QUALITY & SERVICE

OR USED AS THE BASIS FOR THE MANUFACTURE OR SALE OF APPARATUS WITHOUT WRITTEN PERMISSION.

SCALE: SHEET 1 OF 2 DRAWING NUMBER **ISSUE** 737-ENG MASTER

**SECTION A-A** 