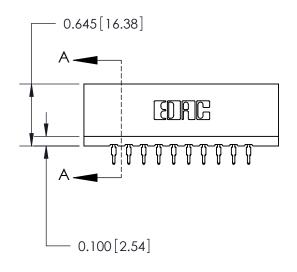

## Contact Information 560-Make Before Break (MBB) - Tail LG.=.190(4.83) .156" (3.96mm) Contact Spacing x .200" (5.08mm) Row Spacing

ACAD REFERENCE NO.

J.LEE

DRAWN:

CHECKED:

| 737 Series Ultra-Mate Card Edge Connector - Press Fit |          |                                                                     |   |
|-------------------------------------------------------|----------|---------------------------------------------------------------------|---|
| Part Number: 737-020-560-201                          |          |                                                                     | - |
|                                                       | EDAC INC | THESE DRAWINGS AND SPECIFICATIONS ARE THE PROPERTY OF EDAC INC.,AND |   |

CANADA

YOUR CONNECTION TO QUALITY & SERVICE

OR USED AS THE BASIS FOR THE MANUFACTURE OR SALE OF APPARATUS WITHOUT WRITTEN PERMISSION.

SCALE: SHEET 1 OF 2 DRAWING NUMBER **ISSUE** 737-ENG MASTER

**SECTION A-A** 