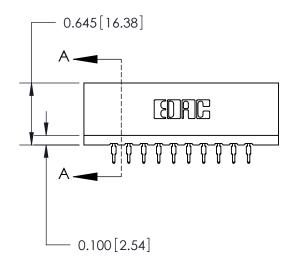

THIS IS A C.A.D. GENERATED DRAWING DO NOT MAKE MANUAL REVISIONS TO MASTER.



ISSUE NUMBER

ORIGINAL

Contact Information
560-Make Before Break (MBB) - Tail LG.=.190(4.83)
.156" (3.96mm) Contact Spacing x .200" (5.08mm) Row Spacing







737 Series Ultra-Mate Card Edge Connector - Press Fit

Part Number: 737-020-560-206

YOUR CONNECTION TO QUALITY & SERVICE

**EDAC INC** TORONTO, ONTARIO CANADA

THESE DRAWINGS AND SPECIFICATIONS ARE THE PROPERTY OF EDAC INC., AND SHALL NOT BE REPRODUCED, OR COPIED OR USED AS THE BASIS FOR THE MANUFACTURE OR SALE OF APPARATUS WITHOUT WRITTEN PERMISSION.

| 1 | ACAD REFERENCE NO. | 737-ENG MASTER  |
|---|--------------------|-----------------|
|   | DRAWN: J.LEE       | DATE: AUG.28/09 |
|   | CHECKED:           | DATE:           |
|   | SCALE:             | SHEET 1 OF 2    |
|   | DRAWING NUMBER     | ISSUE           |
|   | 737-ENG MASTER     | ₹ 1             |

**SECTION A-A**