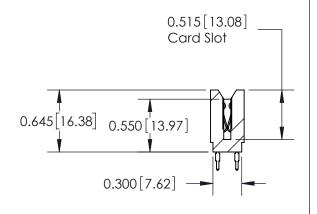

THIS IS A C.A.D. GENERATED DRAWING DO NOT MAKE MANUAL REVISIONS TO MASTER.

ISSUE NUMBER

ORIGINAL

Contact Information
560-Make Before Break (MBB) - Tail LG.=.190(4.83)
.156" (3.96mm) Contact Spacing x .200" (5.08mm) Row Spacing

737 Series Ultra-Mate Card Edge Connector - Press Fit

Part Number: 737-020-560-206

YOUR CONNECTION TO QUALITY & SERVICE

**EDAC INC** TORONTO, ONTARIO CANADA

THESE DRAWINGS AND SPECIFICATIONS ARE THE PROPERTY OF EDAC INC., AND SHALL NOT BE REPRODUCED, OR COPIED OR USED AS THE BASIS FOR THE MANUFACTURE OR SALE OF APPARATUS WITHOUT WRITTEN PERMISSION.