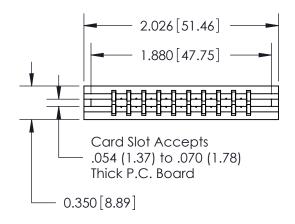

THIS IS A C.A.D. GENERATED DRAWING DO NOT MAKE MANUAL REVISIONS TO MASTER.

ISSUE NUMBER

ORIGINAL

Contact Information
560-Make Before Break (MBB) - Tail LG.=.190(4.83)
.156" (3.96mm) Contact Spacing x .200" (5.08mm) Row Spacing

737 Series Ultra-Mate Card Edge Connector - Press Fit

Part Number: 737-020-560-206

YOUR CONNECTION TO QUALITY & SERVICE

**EDAC INC** TORONTO, ONTARIO CANADA

THESE DRAWINGS AND SPECIFICATIONS ARE THE PROPERTY OF EDAC INC., AND SHALL NOT BE REPRODUCED, OR COPIED OR USED AS THE BASIS FOR THE MANUFACTURE OR SALE OF APPARATUS WITHOUT WRITTEN PERMISSION.