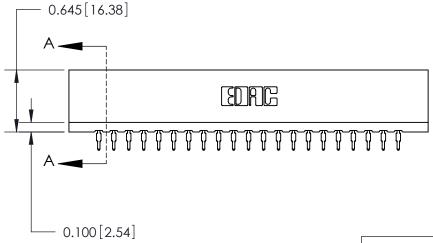

ISSUE NUMBER

ORIGINAL

Contact Information
525-P.C. Tail, High Point - Tail LG.=.190(4.83)
.156" (3.96mm) Contact Spacing x .200" (5.08mm) Row Spacing

ACAD REFERENCE NO.

**SECTION A-A** 

737-ENG MASTER

| 737 Series Ultra-Mate Card Edge Connector - Press Fit |
|-------------------------------------------------------|
| Part Number: 737-021-525-106                          |