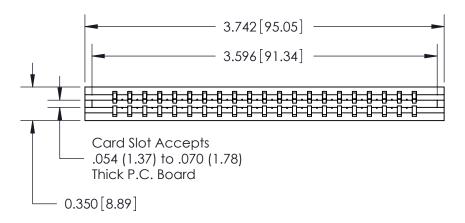

ISSUE NUMBER

ORIGINAL

Contact Information
525-P.C. Tail, High Point - Tail LG.=.190(4.83)
.156" (3.96mm) Contact Spacing x .200" (5.08mm) Row Spacing

ACAD REFERENCE NO.

**SECTION A-A** 

737-ENG MASTER

| 737 Series Ultra-Mate Card Edge Connector - Press Fit |
|-------------------------------------------------------|
| Part Number: 737-021-525-106                          |