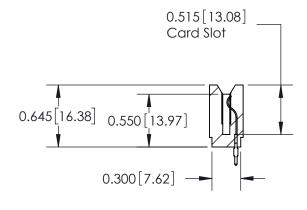

ISSUE NUMBER

ORIGINAL

Contact Information
525-P.C. Tail, High Point - Tail LG.=.190(4.83)
.156" (3.96mm) Contact Spacing x .200" (5.08mm) Row Spacing

ACAD REFERENCE NO.

**SECTION A-A** 

737-ENG MASTER

| 737 Series Ultra-Mate Card Edge Connector - Press Fit |
|-------------------------------------------------------|
| Part Number: 737-021-525-106                          |