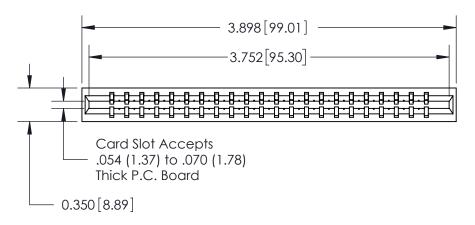

737 Series Ultra-Mate Card Edge Connector - Press Fit

Part Number: 737-022-540-101

YOUR CONNECTION TO QUALITY & SERVICE

**EDAC INC** TORONTO, ONTARIO CANADA

THESE DRAWINGS AND SPECIFICATIONS ARE THE PROPERTY OF EDAC INC.,AND SHALL NOT BE REPRODUCED, OR COPIED OR USED AS THE BASIS FOR THE MANUFACTURE OR SALE OF APPARATUS WITHOUT WRITTEN PERMISSION.