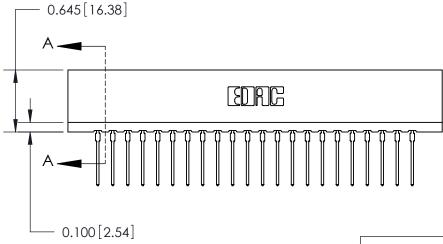

THIS IS A C.A.D. GENERATED DRAWING DO NOT MAKE MANUAL REVISIONS TO MASTER.

ISSUE NUMBER

ORIGINAL

Contact Information
540-Wire Wrap, Regular Point - Tail LG.=.560(14.22)
.156" (3.96mm) Contact Spacing x .200" (5.08mm) Row Spacing

737 Series Ultra-Mate Card Edge Connector - Press Fit

Part Number: 737-022-540-101

YOUR CONNECTION TO QUALITY & SERVICE

**EDAC INC** TORONTO, ONTARIO CANADA

THESE DRAWINGS AND SPECIFICATIONS ARE THE PROPERTY OF EDAC INC.,AND SHALL NOT BE REPRODUCED, OR COPIED OR USED AS THE BASIS FOR THE MANUFACTURE OR SALE OF APPARATUS WITHOUT WRITTEN PERMISSION.