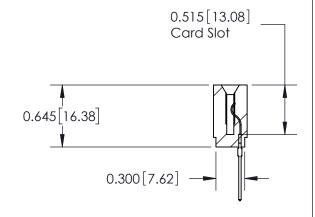

THIS IS A C.A.D. GENERATED DRAWING DO NOT MAKE MANUAL REVISIONS TO MASTER.

ISSUE NUMBER

ORIGINAL

Contact Information
540-Wire Wrap, Regular Point - Tail LG.=.560(14.22)
.156" (3.96mm) Contact Spacing x .200" (5.08mm) Row Spacing

737 Series Ultra-Mate Card Edge Connector - Press Fit

Part Number: 737-022-540-101

YOUR CONNECTION TO QUALITY & SERVICE

**EDAC INC** TORONTO, ONTARIO CANADA

THESE DRAWINGS AND SPECIFICATIONS ARE THE PROPERTY OF EDAC INC.,AND SHALL NOT BE REPRODUCED, OR COPIED OR USED AS THE BASIS FOR THE MANUFACTURE OR SALE OF APPARATUS WITHOUT WRITTEN PERMISSION.