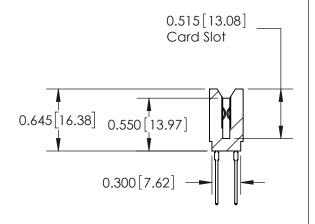

THIS IS A C.A.D. GENERATED DRAWING DO NOT MAKE MANUAL REVISIONS TO MASTER.

ISSUE NUMBER

ORIGINAL

Contact Information
540-Wire Wrap, Regular Point - Tail LG.=.560(14.22)
.156" (3.96mm) Contact Spacing x .200" (5.08mm) Row Spacing