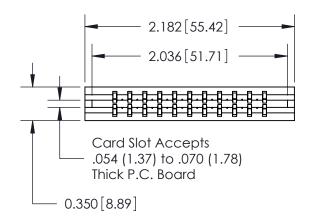

THIS IS A C.A.D. GENERATED DRAWING DO NOT MAKE MANUAL REVISIONS TO MASTER.

ISSUE NUMBER

ORIGINAL

Contact Information
540-Wire Wrap, Regular Point - Tail LG.=.560(14.22)
.156" (3.96mm) Contact Spacing x .200" (5.08mm) Row Spacing