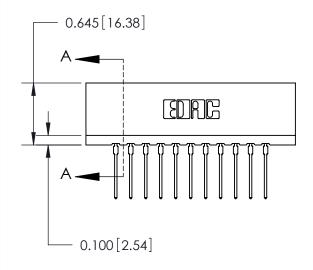

THIS IS A C.A.D. GENERATED DRAWING DO NOT MAKE MANUAL REVISIONS TO MASTER.

ISSUE NUMBER

ORIGINAL

Contact Information
540-Wire Wrap, Regular Point - Tail LG.=.560(14.22)
.156" (3.96mm) Contact Spacing x .200" (5.08mm) Row Spacing