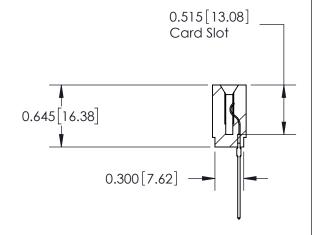

THIS IS A C.A.D. GENERATED DRAWING DO NOT MAKE MANUAL REVISIONS TO MASTER.

ISSUE NUMBER

ORIGINAL

Contact Information
541-Wire Wrap, Regular Point - Tail LG.=.750(19.05)
.156" (3.96mm) Contact Spacing x .200" (5.08mm) Row Spacing

ACAD REFERENCE NO.

737 Series Ultra-Mate Card Edge Connector - Press Fit

Part Number: 737-022-541-101

YOUR CONNECTION TO QUALITY & SERVICE

**EDAC INC** TORONTO, ONTARIO CANADA

THESE DRAWINGS AND SPECIFICATIONS ARE THE PROPERTY OF EDAC INC.,AND SHALL NOT BE REPRODUCED, OR COPIED OR USED AS THE BASIS FOR THE MANUFACTURE OR SALE OF APPARATUS WITHOUT WRITTEN PERMISSION.