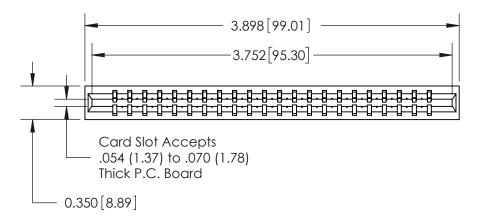

THIS IS A C.A.D. GENERATED DRAWING DO NOT MAKE MANUAL REVISIONS TO MASTER.

ISSUE NUMBER

ORIGINAL

Contact Information
541-Wire Wrap, Regular Point - Tail LG.=.750(19.05)
.156" (3.96mm) Contact Spacing x .200" (5.08mm) Row Spacing

ACAD REFERENCE NO.

737 Series Ultra-Mate Card Edge Connector - Press Fit

Part Number: 737-022-541-101

YOUR CONNECTION TO QUALITY & SERVICE

**EDAC INC** TORONTO, ONTARIO CANADA

THESE DRAWINGS AND SPECIFICATIONS ARE THE PROPERTY OF EDAC INC.,AND SHALL NOT BE REPRODUCED, OR COPIED OR USED AS THE BASIS FOR THE MANUFACTURE OR SALE OF APPARATUS WITHOUT WRITTEN PERMISSION.