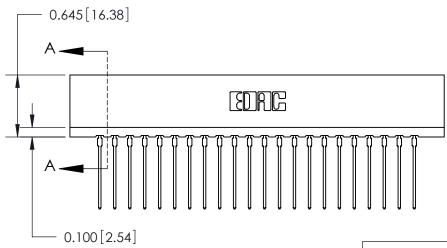

THIS IS A C.A.D. GENERATED DRAWING DO NOT MAKE MANUAL REVISIONS TO MASTER.

ISSUE NUMBER

ORIGINAL

Contact Information
541-Wire Wrap, Regular Point - Tail LG.=.750(19.05)
.156" (3.96mm) Contact Spacing x .200" (5.08mm) Row Spacing

ACAD REFERENCE NO.

737 Series Ultra-Mate Card Edge Connector - Press Fit

Part Number: 737-022-541-101

YOUR CONNECTION TO QUALITY & SERVICE

**EDAC INC** TORONTO, ONTARIO CANADA

THESE DRAWINGS AND SPECIFICATIONS ARE THE PROPERTY OF EDAC INC.,AND SHALL NOT BE REPRODUCED, OR COPIED OR USED AS THE BASIS FOR THE MANUFACTURE OR SALE OF APPARATUS WITHOUT WRITTEN PERMISSION.