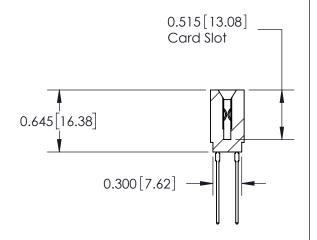

THIS IS A C.A.D. GENERATED DRAWING DO NOT MAKE MANUAL REVISIONS TO MASTER.

ORIGINAL

Contact Information
541-Wire Wrap, Regular Point - Tail LG.=.750(19.05)
.156" (3.96mm) Contact Spacing x .200" (5.08mm) Row Spacing