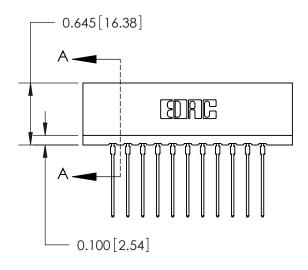

THIS IS A C.A.D. GENERATED DRAWING DO NOT MAKE MANUAL REVISIONS TO MASTER.

ORIGINAL

Contact Information
541-Wire Wrap, Regular Point - Tail LG.=.750(19.05)
.156" (3.96mm) Contact Spacing x .200" (5.08mm) Row Spacing