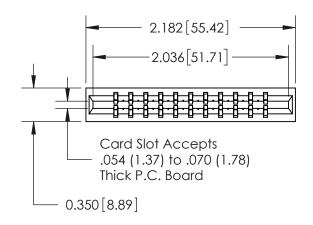

THIS IS A C.A.D. GENERATED DRAWING DO NOT MAKE MANUAL REVISIONS TO MASTER.

ORIGINAL

Contact Information
541-Wire Wrap, Regular Point - Tail LG.=.750(19.05)
.156" (3.96mm) Contact Spacing x .200" (5.08mm) Row Spacing