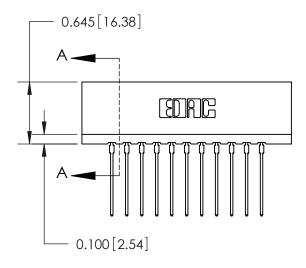

DATE:

Contact Information
541-Wire Wrap, Regular Point - Tail LG.=.750(19.05)
.156" (3.96mm) Contact Spacing x .200" (5.08mm) Row Spacing

ACAD REFERENCE NO. 737 Series Ultra-Mate Card Edge Connector - Press Fit DRAWN: Part Number: 737-022-541-206 CHECKED: **EDAC INC** SCALE: THESE DRAWINGS AND SPECIFICATIONS ARE THE PROPERTY OF EDAC INC.,AND TORONTO, ONTARIO SHALL NOT BE REPRODUCED, OR COPIED DRAWING NUMBER CANADA OR USED AS THE BASIS FOR THE MANUFACTURE OR SALE OF APPARATUS YOUR CONNECTION TO QUALITY & SERVICE WITHOUT WRITTEN PERMISSION.