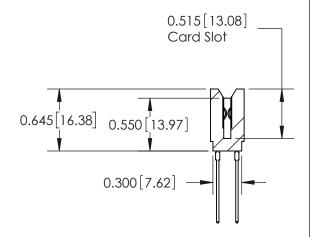

DATE:

Contact Information
541-Wire Wrap, Regular Point - Tail LG.=.750(19.05)
.156" (3.96mm) Contact Spacing x .200" (5.08mm) Row Spacing

ACAD REFERENCE NO. 737 Series Ultra-Mate Card Edge Connector - Press Fit DRAWN: Part Number: 737-022-541-206 CHECKED: **EDAC INC** SCALE: THESE DRAWINGS AND SPECIFICATIONS ARE THE PROPERTY OF EDAC INC.,AND TORONTO, ONTARIO SHALL NOT BE REPRODUCED, OR COPIED DRAWING NUMBER CANADA OR USED AS THE BASIS FOR THE MANUFACTURE OR SALE OF APPARATUS YOUR CONNECTION TO QUALITY & SERVICE WITHOUT WRITTEN PERMISSION.