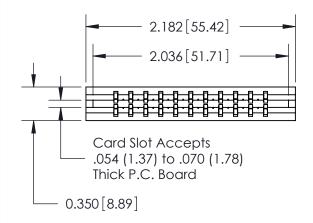

DATE:

Contact Information
541-Wire Wrap, Regular Point - Tail LG.=.750(19.05)
.156" (3.96mm) Contact Spacing x .200" (5.08mm) Row Spacing

ACAD REFERENCE NO. 737 Series Ultra-Mate Card Edge Connector - Press Fit DRAWN: Part Number: 737-022-541-206 CHECKED: **EDAC INC** SCALE: THESE DRAWINGS AND SPECIFICATIONS ARE THE PROPERTY OF EDAC INC.,AND TORONTO, ONTARIO SHALL NOT BE REPRODUCED, OR COPIED DRAWING NUMBER CANADA OR USED AS THE BASIS FOR THE MANUFACTURE OR SALE OF APPARATUS YOUR CONNECTION TO QUALITY & SERVICE WITHOUT WRITTEN PERMISSION.