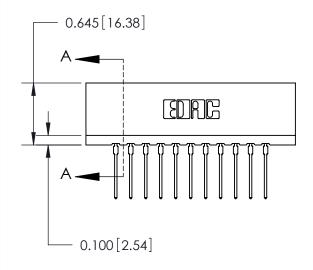

THIS IS A C.A.D. GENERATED DRAWING DO NOT MAKE MANUAL REVISIONS TO MASTER.

ORIGINAL

Contact Information
545-Wire Wrap, High Point - Tail LG.=.560(14.22)
.156" (3.96mm) Contact Spacing x .200" (5.08mm) Row Spacing

| 737 Series Ultra-Mate Card Edge Connector - Press Fit                 |                                                                                                                                                                                                   | ACAD REFERENCE OTION - FACTOR |                 |        |
|-----------------------------------------------------------------------|---------------------------------------------------------------------------------------------------------------------------------------------------------------------------------------------------|-------------------------------|-----------------|--------|
|                                                                       |                                                                                                                                                                                                   | DRAWN: J.LEE                  | DATE: AUG.28/09 |        |
| Part Number: 737-022-545-206                                          |                                                                                                                                                                                                   | CHECKED:                      | DATE:           |        |
| EDAC INC TORONTO, ONTARIO CANADA YOUR CONNECTION TO QUALITY & SERVICE | THESE DRAWINGS AND SPECIFICATIONS ARE THE PROPERTY OF EDAC INC., AND SHALL NOT BE REPRODUCED, OR COPIED OR USED AS THE BASIS FOR THE MANUFACTURE OR SALE OF APPARATUS WITHOUT WRITTEN PERMISSION. | SCALE:                        | SHEET '         | 1 OF 2 |
|                                                                       |                                                                                                                                                                                                   | DRAWING NUMBER                | •               | ISSUE  |
|                                                                       |                                                                                                                                                                                                   | 737-ENG MASTER                |                 | 1      |