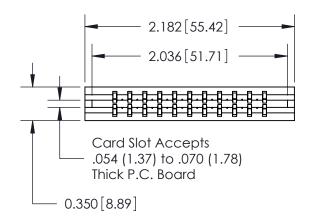

THIS IS A C.A.D. GENERATED DRAWING DO NOT MAKE MANUAL REVISIONS TO MASTER.

ORIGINAL

Contact Information
545-Wire Wrap, High Point - Tail LG.=.560(14.22)
.156" (3.96mm) Contact Spacing x .200" (5.08mm) Row Spacing

| 737 Series Ultra-Mate Card Edge Connector - Press Fit                 |                                                                                                                                                                                                   | ACAD REFERENCE OTION - FACTOR |                 |        |
|-----------------------------------------------------------------------|---------------------------------------------------------------------------------------------------------------------------------------------------------------------------------------------------|-------------------------------|-----------------|--------|
|                                                                       |                                                                                                                                                                                                   | DRAWN: J.LEE                  | DATE: AUG.28/09 |        |
| Part Number: 737-022-545-206                                          |                                                                                                                                                                                                   | CHECKED:                      | DATE:           |        |
| EDAC INC TORONTO, ONTARIO CANADA YOUR CONNECTION TO QUALITY & SERVICE | THESE DRAWINGS AND SPECIFICATIONS ARE THE PROPERTY OF EDAC INC., AND SHALL NOT BE REPRODUCED, OR COPIED OR USED AS THE BASIS FOR THE MANUFACTURE OR SALE OF APPARATUS WITHOUT WRITTEN PERMISSION. | SCALE:                        | SHEET '         | 1 OF 2 |
|                                                                       |                                                                                                                                                                                                   | DRAWING NUMBER                | •               | ISSUE  |
|                                                                       |                                                                                                                                                                                                   | 737-ENG MASTER                |                 | 1      |