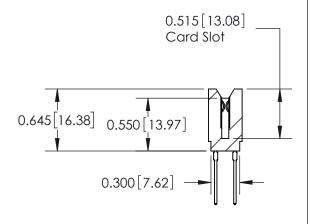

THIS IS A C.A.D. GENERATED DRAWING DO NOT MAKE MANUAL REVISIONS TO MASTER.

ORIGINAL

Contact Information
545-Wire Wrap, High Point - Tail LG.=.560(14.22)
.156" (3.96mm) Contact Spacing x .200" (5.08mm) Row Spacing

| 737 Series Ultra-Mate Card Edge Connector - Press Fit                 |                                                                                                                                                                                                   | ACAD REFERENCE OTION - FACTOR |                 |        |
|-----------------------------------------------------------------------|---------------------------------------------------------------------------------------------------------------------------------------------------------------------------------------------------|-------------------------------|-----------------|--------|
|                                                                       |                                                                                                                                                                                                   | DRAWN: J.LEE                  | DATE: AUG.28/09 |        |
| Part Number: 737-022-545-206                                          |                                                                                                                                                                                                   | CHECKED:                      | DATE:           |        |
| EDAC INC TORONTO, ONTARIO CANADA YOUR CONNECTION TO QUALITY & SERVICE | THESE DRAWINGS AND SPECIFICATIONS ARE THE PROPERTY OF EDAC INC., AND SHALL NOT BE REPRODUCED, OR COPIED OR USED AS THE BASIS FOR THE MANUFACTURE OR SALE OF APPARATUS WITHOUT WRITTEN PERMISSION. | SCALE:                        | SHEET '         | 1 OF 2 |
|                                                                       |                                                                                                                                                                                                   | DRAWING NUMBER                | •               | ISSUE  |
|                                                                       |                                                                                                                                                                                                   | 737-ENG MASTER                |                 | 1      |