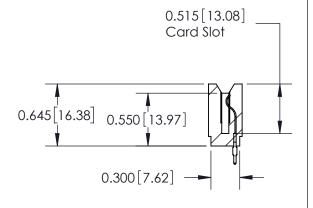

ISSUE NUMBER

ORIGINAL

Contact Information
525-P.C. Tail, High Point - Tail LG.=.190(4.83)
.156" (3.96mm) Contact Spacing x .200" (5.08mm) Row Spacing

**SECTION A-A** 

737 Series Ultra-Mate Card Edge Connector - Press Fit