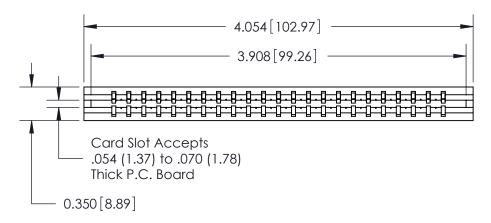

ISSUE NUMBER

ORIGINAL

Contact Information
525-P.C. Tail, High Point - Tail LG.=.190(4.83)
.156" (3.96mm) Contact Spacing x .200" (5.08mm) Row Spacing

**SECTION A-A** 

737 Series Ultra-Mate Card Edge Connector - Press Fit