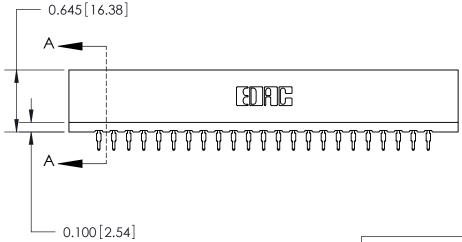

ISSUE NUMBER

ORIGINAL

Contact Information
525-P.C. Tail, High Point - Tail LG.=.190(4.83)
.156" (3.96mm) Contact Spacing x .200" (5.08mm) Row Spacing

**SECTION A-A** 

737 Series Ultra-Mate Card Edge Connector - Press Fit