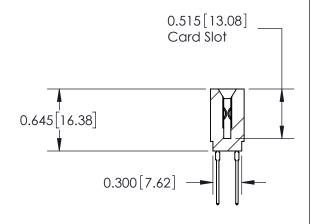

THIS IS A C.A.D. GENERATED DRAWING DO NOT MAKE MANUAL REVISIONS TO MASTER.

ORIGINAL

ISSUE

Contact Information
540-Wire Wrap, Regular Point - Tail LG.=.560(14.22)
.156" (3.96mm) Contact Spacing x .200" (5.08mm) Row Spacing