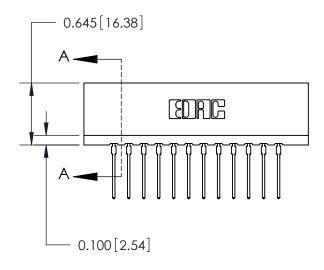

THIS IS A C.A.D. GENERATED DRAWING DO NOT MAKE MANUAL REVISIONS TO MASTER.

ORIGINAL

ISSUE

Contact Information
540-Wire Wrap, Regular Point - Tail LG.=.560(14.22)
.156" (3.96mm) Contact Spacing x .200" (5.08mm) Row Spacing