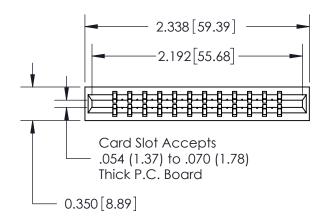

THIS IS A C.A.D. GENERATED DRAWING DO NOT MAKE MANUAL REVISIONS TO MASTER.

ORIGINAL

ISSUE

Contact Information
540-Wire Wrap, Regular Point - Tail LG.=.560(14.22)
.156" (3.96mm) Contact Spacing x .200" (5.08mm) Row Spacing