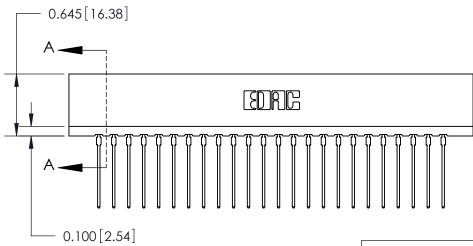

THIS IS A C.A.D. GENERATED DRAWING DO NOT MAKE MANUAL REVISIONS TO MASTER.

ISSUE NUMBER

ORIGINAL

Contact Information
541-Wire Wrap, Regular Point - Tail LG.=.750(19.05)
.156" (3.96mm) Contact Spacing x .200" (5.08mm) Row Spacing

ACAD REFERENCE NO.

737 Series Ultra-Mate Card Edge Connector - Press Fit

Part Number: 737-024-541-106

YOUR CONNECTION TO QUALITY & SERVICE

**EDAC INC** TORONTO, ONTARIO CANADA

THESE DRAWINGS AND SPECIFICATIONS ARE THE PROPERTY OF EDAC INC.,AND SHALL NOT BE REPRODUCED, OR COPIED OR USED AS THE BASIS FOR THE MANUFACTURE OR SALE OF APPARATUS WITHOUT WRITTEN PERMISSION.