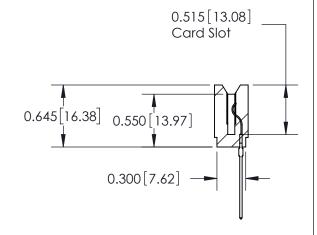

THIS IS A C.A.D. GENERATED DRAWING DO NOT MAKE MANUAL REVISIONS TO MASTER.

ISSUE NUMBER

ORIGINAL

Contact Information
541-Wire Wrap, Regular Point - Tail LG.=.750(19.05)
.156" (3.96mm) Contact Spacing x .200" (5.08mm) Row Spacing

ACAD REFERENCE NO.

737 Series Ultra-Mate Card Edge Connector - Press Fit

Part Number: 737-024-541-106

YOUR CONNECTION TO QUALITY & SERVICE

**EDAC INC** TORONTO, ONTARIO CANADA

THESE DRAWINGS AND SPECIFICATIONS ARE THE PROPERTY OF EDAC INC.,AND SHALL NOT BE REPRODUCED, OR COPIED OR USED AS THE BASIS FOR THE MANUFACTURE OR SALE OF APPARATUS WITHOUT WRITTEN PERMISSION.