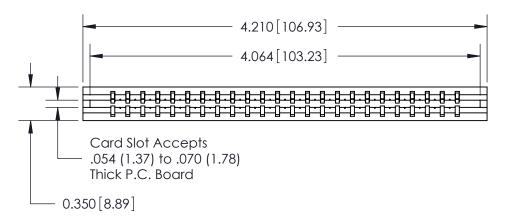

THIS IS A C.A.D. GENERATED DRAWING DO NOT MAKE MANUAL REVISIONS TO MASTER.

ISSUE NUMBER

ORIGINAL

Contact Information
541-Wire Wrap, Regular Point - Tail LG.=.750(19.05)
.156" (3.96mm) Contact Spacing x .200" (5.08mm) Row Spacing

ACAD REFERENCE NO.

737 Series Ultra-Mate Card Edge Connector - Press Fit

Part Number: 737-024-541-106

YOUR CONNECTION TO QUALITY & SERVICE

**EDAC INC** TORONTO, ONTARIO CANADA

THESE DRAWINGS AND SPECIFICATIONS ARE THE PROPERTY OF EDAC INC.,AND SHALL NOT BE REPRODUCED, OR COPIED OR USED AS THE BASIS FOR THE MANUFACTURE OR SALE OF APPARATUS WITHOUT WRITTEN PERMISSION.