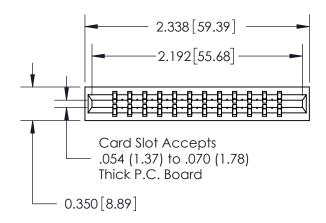

DATE:

Contact Information
541-Wire Wrap, Regular Point - Tail LG.=.750(19.05)
.156" (3.96mm) Contact Spacing x .200" (5.08mm) Row Spacing

ACAD REFERENCE NO. 737 Series Ultra-Mate Card Edge Connector - Press Fit DRAWN: Part Number: 737-024-541-201 CHECKED: **EDAC INC** SCALE: THESE DRAWINGS AND SPECIFICATIONS ARE THE PROPERTY OF EDAC INC.,AND TORONTO, ONTARIO SHALL NOT BE REPRODUCED, OR COPIED DRAWING NUMBER CANADA OR USED AS THE BASIS FOR THE MANUFACTURE OR SALE OF APPARATUS YOUR CONNECTION TO QUALITY & SERVICE WITHOUT WRITTEN PERMISSION.