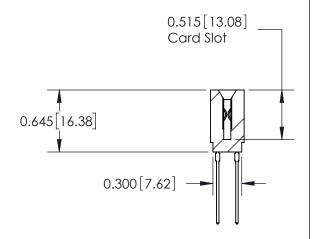

DATE:

Contact Information
541-Wire Wrap, Regular Point - Tail LG.=.750(19.05)
.156" (3.96mm) Contact Spacing x .200" (5.08mm) Row Spacing

ACAD REFERENCE NO. 737 Series Ultra-Mate Card Edge Connector - Press Fit DRAWN: Part Number: 737-024-541-201 CHECKED: **EDAC INC** SCALE: THESE DRAWINGS AND SPECIFICATIONS ARE THE PROPERTY OF EDAC INC.,AND TORONTO, ONTARIO SHALL NOT BE REPRODUCED, OR COPIED DRAWING NUMBER CANADA OR USED AS THE BASIS FOR THE MANUFACTURE OR SALE OF APPARATUS YOUR CONNECTION TO QUALITY & SERVICE WITHOUT WRITTEN PERMISSION.