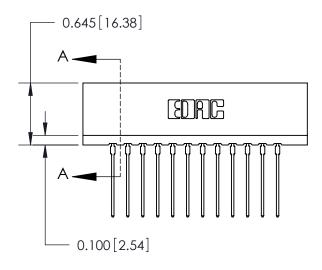

DATE:

Contact Information
541-Wire Wrap, Regular Point - Tail LG.=.750(19.05)
.156" (3.96mm) Contact Spacing x .200" (5.08mm) Row Spacing

ACAD REFERENCE NO. 737 Series Ultra-Mate Card Edge Connector - Press Fit DRAWN: Part Number: 737-024-541-201 CHECKED: **EDAC INC** SCALE: THESE DRAWINGS AND SPECIFICATIONS ARE THE PROPERTY OF EDAC INC.,AND TORONTO, ONTARIO SHALL NOT BE REPRODUCED, OR COPIED DRAWING NUMBER CANADA OR USED AS THE BASIS FOR THE MANUFACTURE OR SALE OF APPARATUS YOUR CONNECTION TO QUALITY & SERVICE WITHOUT WRITTEN PERMISSION.