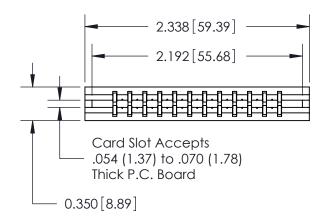

THIS IS A C.A.D. GENERATED DRAWING DO NOT MAKE MANUAL REVISIONS TO MASTER.

ISSUE NUMBER

ORIGINAL

Contact Information
560-Make Before Break (MBB) - Tail LG.=.190(4.83)
.156" (3.96mm) Contact Spacing x .200" (5.08mm) Row Spacing