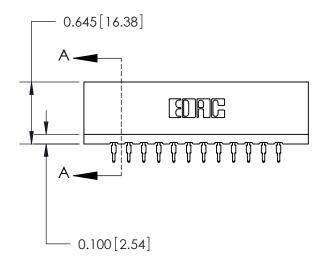

THIS IS A C.A.D. GENERATED DRAWING DO NOT MAKE MANUAL REVISIONS TO MASTER.



ISSUE NUMBER

ORIGINAL

Contact Information
560-Make Before Break (MBB) - Tail LG.=.190(4.83)
.156" (3.96mm) Contact Spacing x .200" (5.08mm) Row Spacing







| 737 Series Ultra-Mate Card Edge Connector - Press Fit Part Number: 737-024-560-206 |                                                                                                       |           | ACAD REFERENCE NO. |  |
|------------------------------------------------------------------------------------|-------------------------------------------------------------------------------------------------------|-----------|--------------------|--|
|                                                                                    |                                                                                                       |           | J.LEE              |  |
|                                                                                    |