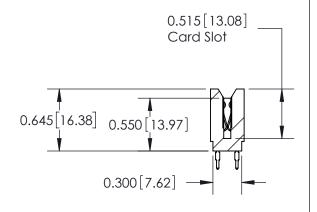

THIS IS A C.A.D. GENERATED DRAWING DO NOT MAKE MANUAL REVISIONS TO MASTER.



ISSUE NUMBER

ORIGINAL

Contact Information
560-Make Before Break (MBB) - Tail LG.=.190(4.83)
.156" (3.96mm) Contact Spacing x .200" (5.08mm) Row Spacing







| 737 Series Ultra-Mate Card Edge Connector - Press Fit Part Number: 737-024-560-206 |                                                                                                       |           | ACAD REFERENCE NO. |  |
|------------------------------------------------------------------------------------|-------------------------------------------------------------------------------------------------------|-----------|--------------------|--|
|                                                                                    |                                                                                                       |           | J.LEE              |  |
|                                                                                    |