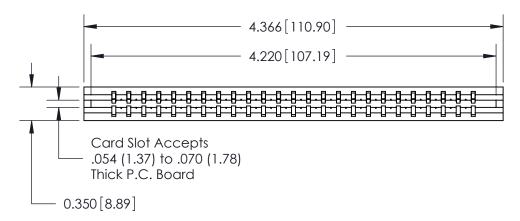

ISSUE NUMBER

ORIGINAL

Contact Information
520-P.C. Tail, Regular Point - Tail LG.=.190(4.83)
.156" (3.96mm) Contact Spacing x .200" (5.08mm) Row Spacing

**SECTION A-A** 

737 Series Ultra-Mate Card Edge Connector - Press Fit