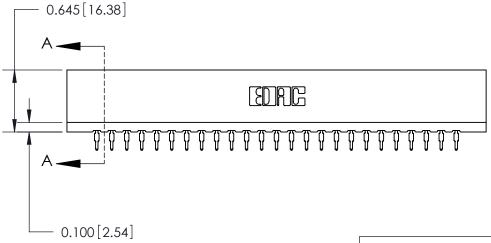

ISSUE NUMBER

ORIGINAL

Contact Information
520-P.C. Tail, Regular Point - Tail LG.=.190(4.83)
.156" (3.96mm) Contact Spacing x .200" (5.08mm) Row Spacing

**SECTION A-A** 

737 Series Ultra-Mate Card Edge Connector - Press Fit