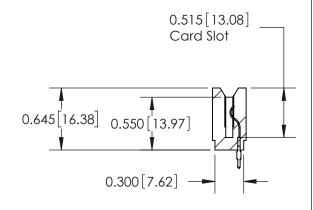

ISSUE NUMBER

ORIGINAL

Contact Information
520-P.C. Tail, Regular Point - Tail LG.=.190(4.83)
.156" (3.96mm) Contact Spacing x .200" (5.08mm) Row Spacing

**SECTION A-A** 

737 Series Ultra-Mate Card Edge Connector - Press Fit