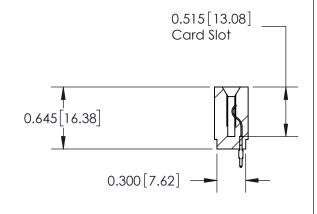

THIS IS A C.A.D. GENERATED DRAWING DO NOT MAKE MANUAL REVISIONS TO MASTER.



ISSUE NUMBER

ORIGINAL

Contact Information
520-P.C. Tail, Regular Point - Tail LG.=.190(4.83)
.156" (3.96mm) Contact Spacing x .200" (5.08mm) Row Spacing







737 Series Ultra-Mate Card Edge Connector - Press Fit

Part Number: 737-026-520-101

YOUR CONNECTION TO QUALITY & SERVICE

**EDAC INC** TORONTO, ONTARIO CANADA

THESE DRAWINGS AND SPECIFICATIONS ARE THE PROPERTY OF EDAC INC., AND SHALL NOT BE REPRODUCED, OR COPIED OR USED AS THE BASIS FOR THE MANUFACTURE OR SALE OF APPARATUS WITHOUT WRITTEN PERMISSION.

| + | ACAD REFERENCE NO. | 737-ENG MASTER  |
|---|--------------------|-----------------|
| ' | DRAWN: J.LEE       | DATE: AUG.28/09 |
|   | CHECKED:           | DATE:           |
|   | SCALE:             | SHEET 1 OF 2    |
|   | DRAWING NUMBER     | ISSUE           |

737-ENG MASTER

**SECTION A-A**