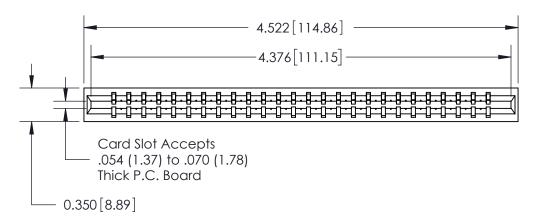

THIS IS A C.A.D. GENERATED DRAWING DO NOT MAKE MANUAL REVISIONS TO MASTER.

ISSUE NUMBER

ORIGINAL

Contact Information
520-P.C. Tail, Regular Point - Tail LG.=.190(4.83)
.156" (3.96mm) Contact Spacing x .200" (5.08mm) Row Spacing

737 Series Ultra-Mate Card Edge Connector - Press Fit

Part Number: 737-026-520-101

YOUR CONNECTION TO QUALITY & SERVICE

**EDAC INC** TORONTO, ONTARIO CANADA

THESE DRAWINGS AND SPECIFICATIONS ARE THE PROPERTY OF EDAC INC., AND SHALL NOT BE REPRODUCED, OR COPIED OR USED AS THE BASIS FOR THE MANUFACTURE OR SALE OF APPARATUS WITHOUT WRITTEN PERMISSION.