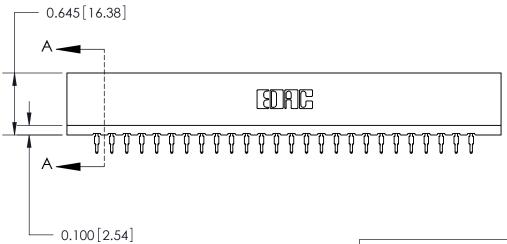

THIS IS A C.A.D. GENERATED DRAWING DO NOT MAKE MANUAL REVISIONS TO MASTER.

ISSUE NUMBER

ORIGINAL

Contact Information
520-P.C. Tail, Regular Point - Tail LG.=.190(4.83)
.156" (3.96mm) Contact Spacing x .200" (5.08mm) Row Spacing

737 Series Ultra-Mate Card Edge Connector - Press Fit

Part Number: 737-026-520-101

YOUR CONNECTION TO QUALITY & SERVICE

**EDAC INC** TORONTO, ONTARIO CANADA

THESE DRAWINGS AND SPECIFICATIONS ARE THE PROPERTY OF EDAC INC., AND SHALL NOT BE REPRODUCED, OR COPIED OR USED AS THE BASIS FOR THE MANUFACTURE OR SALE OF APPARATUS WITHOUT WRITTEN PERMISSION.