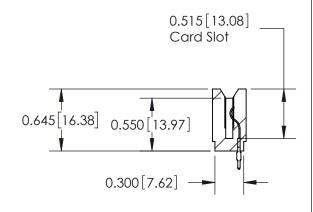

ISSUE NUMBER

ORIGINAL

Contact Information
520-P.C. Tail, Regular Point - Tail LG.=.190(4.83)
.156" (3.96mm) Contact Spacing x .200" (5.08mm) Row Spacing

ACAD REFERENCE NO.

**SECTION A-A** 

737 Series Ultra-Mate Card Edge Connector - Press Fit

Part Number: 737-026-520-106

YOUR CONNECTION TO QUALITY & SERVICE

**EDAC INC** TORONTO, ONTARIO CANADA

THESE DRAWINGS AND SPECIFICATIONS ARE THE PROPERTY OF EDAC INC., AND SHALL NOT BE REPRODUCED, OR COPIED OR USED AS THE BASIS FOR THE MANUFACTURE OR SALE OF APPARATUS WITHOUT WRITTEN PERMISSION.