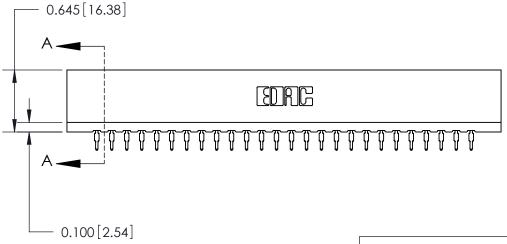

ISSUE NUMBER

ORIGINAL

Contact Information
520-P.C. Tail, Regular Point - Tail LG.=.190(4.83)
.156" (3.96mm) Contact Spacing x .200" (5.08mm) Row Spacing

ACAD REFERENCE NO.

**SECTION A-A** 

737 Series Ultra-Mate Card Edge Connector - Press Fit

Part Number: 737-026-520-106

YOUR CONNECTION TO QUALITY & SERVICE

**EDAC INC** TORONTO, ONTARIO CANADA

THESE DRAWINGS AND SPECIFICATIONS ARE THE PROPERTY OF EDAC INC., AND SHALL NOT BE REPRODUCED, OR COPIED OR USED AS THE BASIS FOR THE MANUFACTURE OR SALE OF APPARATUS WITHOUT WRITTEN PERMISSION.