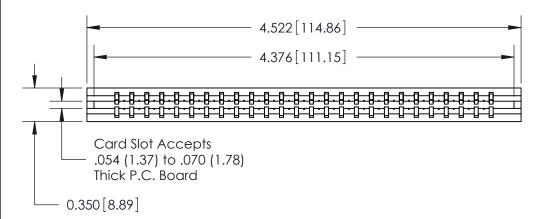

ISSUE NUMBER

ORIGINAL

Contact Information
520-P.C. Tail, Regular Point - Tail LG.=.190(4.83)
.156" (3.96mm) Contact Spacing x .200" (5.08mm) Row Spacing

ACAD REFERENCE NO.

**SECTION A-A** 

737 Series Ultra-Mate Card Edge Connector - Press Fit

Part Number: 737-026-520-106

YOUR CONNECTION TO QUALITY & SERVICE

**EDAC INC** TORONTO, ONTARIO CANADA

THESE DRAWINGS AND SPECIFICATIONS ARE THE PROPERTY OF EDAC INC., AND SHALL NOT BE REPRODUCED, OR COPIED OR USED AS THE BASIS FOR THE MANUFACTURE OR SALE OF APPARATUS WITHOUT WRITTEN PERMISSION.