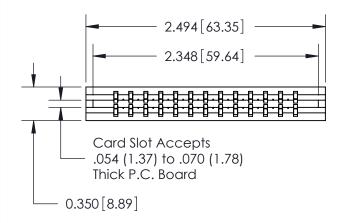

THIS IS A C.A.D. GENERATED DRAWING DO NOT MAKE MANUAL REVISIONS TO MASTER.

ISSUE NUMBER

ORIGINAL

Contact Information
520-P.C. Tail, Regular Point - Tail LG.=.190(4.83)
.156" (3.96mm) Contact Spacing x .200" (5.08mm) Row Spacing