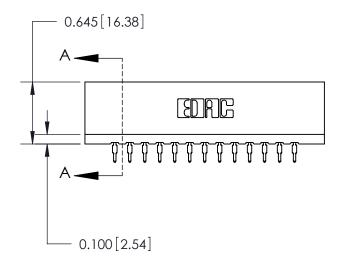

THIS IS A C.A.D. GENERATED DRAWING DO NOT MAKE MANUAL REVISIONS TO MASTER.



ISSUE NUMBER

ORIGINAL

Contact Information
520-P.C. Tail, Regular Point - Tail LG.=.190(4.83)
.156" (3.96mm) Contact Spacing x .200" (5.08mm) Row Spacing







| 737 Series Ultra-Mate Card Edge Connector - Press Fi |                                                                                                             |  |  |  |
|------------------------------------------------------|-------------------------------------------------------------------------------------------------------------|--|--|--|
| Part Number: 737-026-520-206                         |                                                                                                             |  |  |  |
| EDAC INC TORONTO, ONTARIO                            | THESE DRAWINGS AND SPECIFICATIONS<br>ARE THE PROPERTY OF EDAC INC.,AND<br>SHALL NOT BE REPRODUCED,OR COPIED |  |  |  |

CANADA

YOUR CONNECTION TO QUALITY & SERVICE

THESE DRAWINGS AND SPECIFICATIONS ARE THE PRO