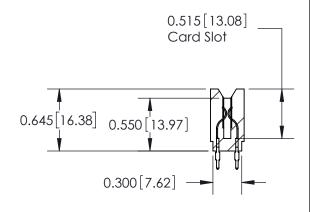

THIS IS A C.A.D. GENERATED DRAWING DO NOT MAKE MANUAL REVISIONS TO MASTER.



ISSUE NUMBER

ORIGINAL

Contact Information
520-P.C. Tail, Regular Point - Tail LG.=.190(4.83)
.156" (3.96mm) Contact Spacing x .200" (5.08mm) Row Spacing







| 737 Series Ultra-Mate Card Edge Connector - Press Fi |                                                                                                             |  |  |  |
|------------------------------------------------------|-------------------------------------------------------------------------------------------------------------|--|--|--|
| Part Number: 737-026-520-206                         |                                                                                                             |  |  |  |
| EDAC INC TORONTO, ONTARIO                            | THESE DRAWINGS AND SPECIFICATIONS<br>ARE THE PROPERTY OF EDAC INC.,AND<br>SHALL NOT BE REPRODUCED,OR COPIED |  |  |  |

CANADA

YOUR CONNECTION TO QUALITY & SERVICE

THESE DRAWINGS AND SPECIFICATIONS ARE THE PROPE