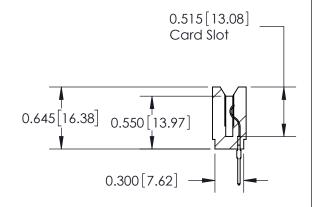

THIS IS A C.A.D. GENERATED DRAWING DO NOT MAKE MANUAL REVISIONS TO MASTER.

ISSUE NUMBER

ORIGINAL

Contact Information
522-P.C. Tail, Regular Point - Tail LG.=.375(9.53)
.156" (3.96mm) Contact Spacing x .200" (5.08mm) Row Spacing

ACAD REFERENCE NO.

737 Series Ultra-Mate Card Edge Connector - Press Fit

Part Number: 737-026-522-106

YOUR CONNECTION TO QUALITY & SERVICE

**EDAC INC** TORONTO, ONTARIO CANADA

THESE DRAWINGS AND SPECIFICATIONS ARE THE PROPERTY OF EDAC INC., AND SHALL NOT BE REPRODUCED, OR COPIED OR USED AS THE BASIS FOR THE MANUFACTURE OR SALE OF APPARATUS WITHOUT WRITTEN PERMISSION.