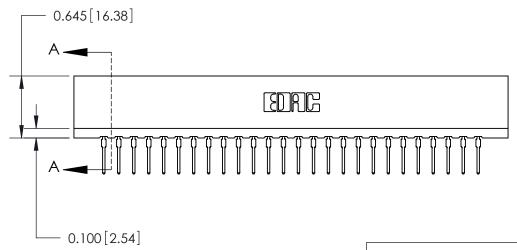

THIS IS A C.A.D. GENERATED DRAWING DO NOT MAKE MANUAL REVISIONS TO MASTER.

ISSUE NUMBER

ORIGINAL

Contact Information
522-P.C. Tail, Regular Point - Tail LG.=.375(9.53)
.156" (3.96mm) Contact Spacing x .200" (5.08mm) Row Spacing

ACAD REFERENCE NO.

737 Series Ultra-Mate Card Edge Connector - Press Fit

Part Number: 737-026-522-106

YOUR CONNECTION TO QUALITY & SERVICE

**EDAC INC** TORONTO, ONTARIO CANADA

THESE DRAWINGS AND SPECIFICATIONS ARE THE PROPERTY OF EDAC INC., AND SHALL NOT BE REPRODUCED, OR COPIED OR USED AS THE BASIS FOR THE MANUFACTURE OR SALE OF APPARATUS WITHOUT WRITTEN PERMISSION.