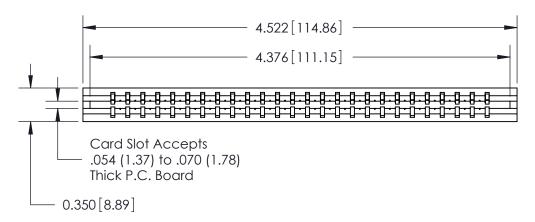

THIS IS A C.A.D. GENERATED DRAWING DO NOT MAKE MANUAL REVISIONS TO MASTER.

ISSUE NUMBER

ORIGINAL

Contact Information
522-P.C. Tail, Regular Point - Tail LG.=.375(9.53)
.156" (3.96mm) Contact Spacing x .200" (5.08mm) Row Spacing

ACAD REFERENCE NO.

737 Series Ultra-Mate Card Edge Connector - Press Fit

Part Number: 737-026-522-106

YOUR CONNECTION TO QUALITY & SERVICE

**EDAC INC** TORONTO, ONTARIO CANADA

THESE DRAWINGS AND SPECIFICATIONS ARE THE PROPERTY OF EDAC INC., AND SHALL NOT BE REPRODUCED, OR COPIED OR USED AS THE BASIS FOR THE MANUFACTURE OR SALE OF APPARATUS WITHOUT WRITTEN PERMISSION.