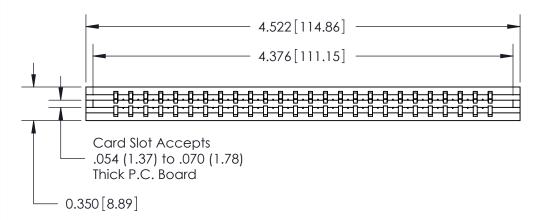

737 Series Ultra-Mate Card Edge Connector - Press Fit ACAD REFERENCE @TION - ACAD REFERENCE

Part Number: 737-026-540-106

YOUR CONNECTION TO QUALITY & SERVICE

**EDAC INC** TORONTO, ONTARIO CANADA

THESE DRAWINGS AND SPECIFICATIONS ARE THE PROPERTY OF EDAC INC., AND SHALL NOT BE REPRODUCED, OR COPIED OR USED AS THE BASIS FOR THE MANUFACTURE OR SALE OF APPARATUS WITHOUT WRITTEN PERMISSION.