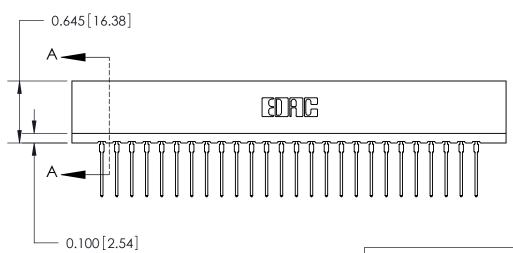

THIS IS A C.A.D. GENERATED DRAWING DO NOT MAKE MANUAL REVISIONS TO MASTER.

ISSUE NUMBER

ORIGINAL

Contact Information
540-Wire Wrap, Regular Point - Tail LG.=.560(14.22)
.156" (3.96mm) Contact Spacing x .200" (5.08mm) Row Spacing

737 Series Ultra-Mate Card Edge Connector - Press Fit ACAD REFERENCE @TION - ACAD REFERENCE

Part Number: 737-026-540-106

YOUR CONNECTION TO QUALITY & SERVICE

**EDAC INC** TORONTO, ONTARIO CANADA

THESE DRAWINGS AND SPECIFICATIONS ARE THE PROPERTY OF EDAC INC., AND SHALL NOT BE REPRODUCED, OR COPIED OR USED AS THE BASIS FOR THE MANUFACTURE OR SALE OF APPARATUS WITHOUT WRITTEN PERMISSION.