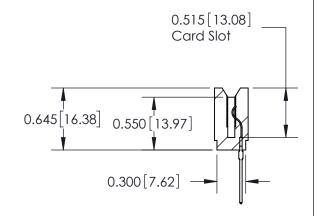

737 Series Ultra-Mate Card Edge Connector - Press Fit ACAD REFERENCE @TION - ACAD REFERENCE

Part Number: 737-026-540-106

YOUR CONNECTION TO QUALITY & SERVICE

**EDAC INC** TORONTO, ONTARIO CANADA

THESE DRAWINGS AND SPECIFICATIONS ARE THE PROPERTY OF EDAC INC., AND SHALL NOT BE REPRODUCED, OR COPIED OR USED AS THE BASIS FOR THE MANUFACTURE OR SALE OF APPARATUS WITHOUT WRITTEN PERMISSION.