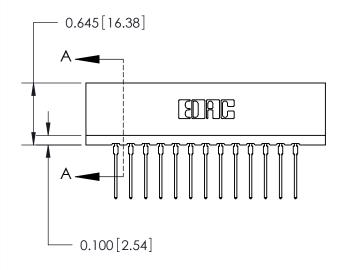

THIS IS A C.A.D. GENERATED DRAWING DO NOT MAKE MANUAL REVISIONS TO MASTER.

ISSUE NUMBER

ORIGINAL

SHEET 1 OF 2

ISSUE

Contact Information
545-Wire Wrap, High Point - Tail LG.=.560(14.22)
.156" (3.96mm) Contact Spacing x .200" (5.08mm) Row Spacing

|  | 737 Series Ultra-Mate Card Edge Connector - Press Fit |                                                                                                                                                                                                  |                | ACAD REFERENSE OTION - EACH ACTER |                 |       |  |
|--|-------------------------------------------------------|--------------------------------------------------------------------------------------------------------------------------------------------------------------------------------------------------|----------------|-----------------------------------|-----------------|-------|--|
|  |                                                       |                                                                                                                                                                                                  |                | J.LEE                             | DATE: AUG.28/09 |       |  |
|  | Part Number: 737-026-545-206                          |                                                                                                                                                                                                  | CHECKED:       |                                   | DATE:           |       |  |
|  |                                                       | THESE DRAWINGS AND SPECIFICATIONS ARE THE PROPERTY OF EDAC INC. AND SHALL NOT BE REPRODUCED, OR COPIED OR USED AS THE BASIS FOR THE MANUFACTURE OR SALE OF APPARATUS WITHOUT WRITTEN PERMISSION. | SCALE:         |                                   | SHEET 1 OF 2    |       |  |
|  | TORONTO, ONTARIO SHALL NOT BI                         |                                                                                                                                                                                                  | DRAWING NUMBER |                                   |                 | ISSUE |  |
|  | MANUFACTUR                                            |                                                                                                                                                                                                  | 737-ENG MASTER |                                   | 1               |       |  |