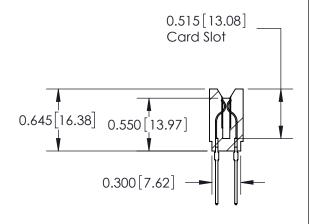

THIS IS A C.A.D. GENERATED DRAWING DO NOT MAKE MANUAL REVISIONS TO MASTER.

ISSUE NUMBER

ORIGINAL

SHEET 1 OF 2

ISSUE

Contact Information
545-Wire Wrap, High Point - Tail LG.=.560(14.22)
.156" (3.96mm) Contact Spacing x .200" (5.08mm) Row Spacing

|  | 737 Series Ultra-Mate Card Edge Connector - Press Fit |                                                                                                                                                                                                  |                | ACAD REFERENSE OTION - EACH ACTER |                 |       |  |
|--|-------------------------------------------------------|--------------------------------------------------------------------------------------------------------------------------------------------------------------------------------------------------|----------------|-----------------------------------|-----------------|-------|--|
|  |                                                       |                                                                                                                                                                                                  |                | J.LEE                             | DATE: AUG.28/09 |       |  |
|  | Part Number: 737-026-545-206                          |                                                                                                                                                                                                  | CHECKED:       |                                   | DATE:           |       |  |
|  |                                                       | THESE DRAWINGS AND SPECIFICATIONS ARE THE PROPERTY OF EDAC INC. AND SHALL NOT BE REPRODUCED, OR COPIED OR USED AS THE BASIS FOR THE MANUFACTURE OR SALE OF APPARATUS WITHOUT WRITTEN PERMISSION. | SCALE:         |                                   | SHEET 1 OF 2    |       |  |
|  | TORONTO, ONTARIO SHALL NOT BI                         |                                                                                                                                                                                                  | DRAWING NUMBER |                                   |                 | ISSUE |  |
|  | MANUFACTUR                                            |                                                                                                                                                                                                  | 737-ENG MASTER |                                   | 1               |       |  |