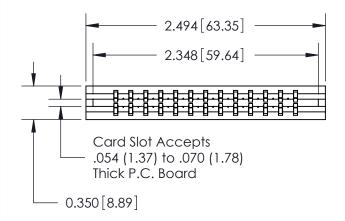

THIS IS A C.A.D. GENERATED DRAWING DO NOT MAKE MANUAL REVISIONS TO MASTER.

ISSUE NUMBER

ORIGINAL

SHEET 1 OF 2

ISSUE

Contact Information
545-Wire Wrap, High Point - Tail LG.=.560(14.22)
.156" (3.96mm) Contact Spacing x .200" (5.08mm) Row Spacing

|  | 737 Series Ultra-Mate Card Edge Connector - Press Fit |                                                                                                                                                                                                  |                | ACAD REFERENSE OTION - EACH ACTER |                 |       |  |
|--|-------------------------------------------------------|--------------------------------------------------------------------------------------------------------------------------------------------------------------------------------------------------|----------------|-----------------------------------|-----------------|-------|--|
|  |                                                       |                                                                                                                                                                                                  |                | J.LEE                             | DATE: AUG.28/09 |       |  |
|  | Part Number: 737-026-545-206                          |                                                                                                                                                                                                  | CHECKED:       |                                   | DATE:           |       |  |
|  |                                                       | THESE DRAWINGS AND SPECIFICATIONS ARE THE PROPERTY OF EDAC INC. AND SHALL NOT BE REPRODUCED, OR COPIED OR USED AS THE BASIS FOR THE MANUFACTURE OR SALE OF APPARATUS WITHOUT WRITTEN PERMISSION. | SCALE:         |                                   | SHEET 1 OF 2    |       |  |
|  | TORONTO, ONTARIO SHALL NOT BI                         |                                                                                                                                                                                                  | DRAWING NUMBER |                                   |                 | ISSUE |  |
|  | MANUFACTUR                                            |                                                                                                                                                                                                  | 737-ENG MASTER |                                   | 1               |       |  |