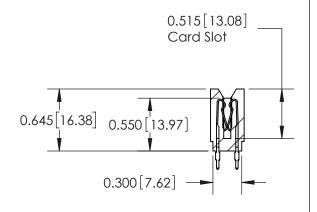

THIS IS A C.A.D. GENERATED DRAWING DO NOT MAKE MANUAL REVISIONS TO MASTER.

ISSUE NUMBER

ORIGINAL

Contact Information
560-Make Before Break (MBB) - Tail LG.=.190(4.83)
.156" (3.96mm) Contact Spacing x .200" (5.08mm) Row Spacing

| 737 Series Ultra-Mate Card Edge Connector - Press Fit |
|-------------------------------------------------------|
| Part Number: 737-026-560-206                          |
|                                                       |

737-ENG MASTER

**SECTION A-A**