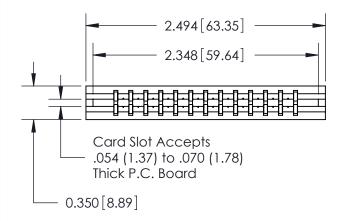

THIS IS A C.A.D. GENERATED DRAWING DO NOT MAKE MANUAL REVISIONS TO MASTER.

ISSUE NUMBER

ORIGINAL

Contact Information
560-Make Before Break (MBB) - Tail LG.=.190(4.83)
.156" (3.96mm) Contact Spacing x .200" (5.08mm) Row Spacing

| 737 Series Ultra-Mate Card Edge Connector - Press Fit |
|-------------------------------------------------------|
| Part Number: 737-026-560-206                          |
|                                                       |