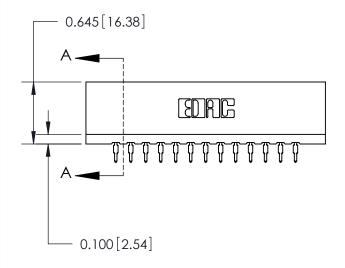

THIS IS A C.A.D. GENERATED DRAWING DO NOT MAKE MANUAL REVISIONS TO MASTER.

ISSUE NUMBER

ORIGINAL

Contact Information
560-Make Before Break (MBB) - Tail LG.=.190(4.83)
.156" (3.96mm) Contact Spacing x .200" (5.08mm) Row Spacing

| 737 Series Ultra-Mate Card Edge Connector - Press Fit |
|-------------------------------------------------------|
| Part Number: 737-026-560-206                          |
|                                                       |