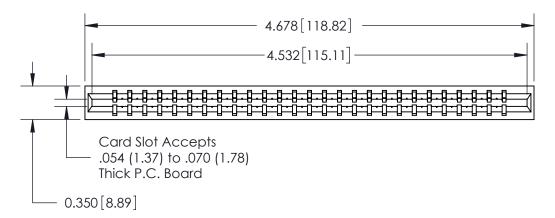

ISSUE NUMBER

ORIGINAL

Contact Information
520-P.C. Tail, Regular Point - Tail LG.=.190(4.83)
.156" (3.96mm) Contact Spacing x .200" (5.08mm) Row Spacing

ACAD REFERENCE NO.

737 Series Ultra-Mate Card Edge Connector - Press Fit