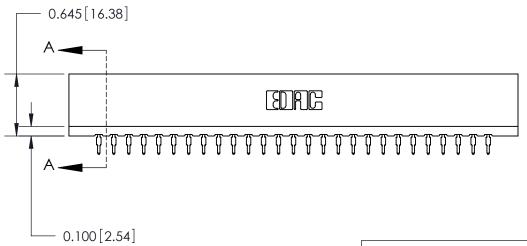

ISSUE NUMBER

ORIGINAL

Contact Information
520-P.C. Tail, Regular Point - Tail LG.=.190(4.83)
.156" (3.96mm) Contact Spacing x .200" (5.08mm) Row Spacing

ACAD REFERENCE NO.

737 Series Ultra-Mate Card Edge Connector - Press Fit