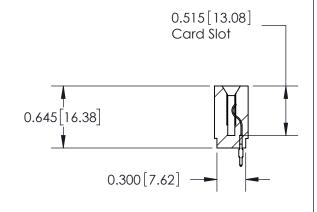

ISSUE NUMBER

ORIGINAL

Contact Information
520-P.C. Tail, Regular Point - Tail LG.=.190(4.83)
.156" (3.96mm) Contact Spacing x .200" (5.08mm) Row Spacing

ACAD REFERENCE NO.

737 Series Ultra-Mate Card Edge Connector - Press Fit